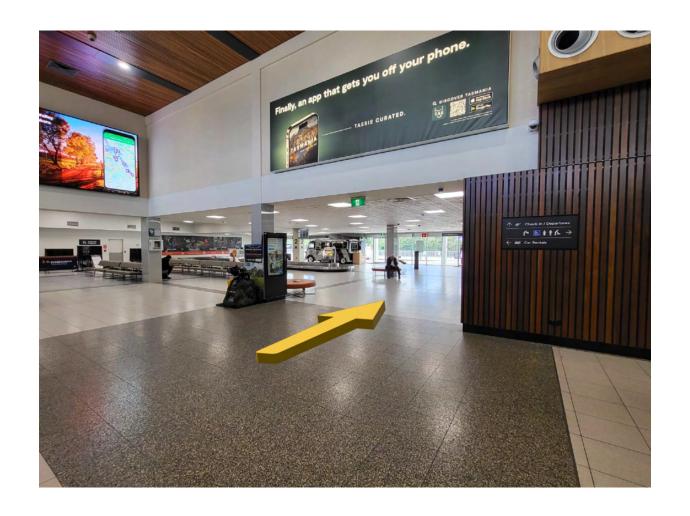

## WELCOME TO THE LAUNCESTON INTERNATIONAL AIRPORT

PLEASE FOLLOW THIS STEP-BY-STEP GUIDE TO REACH THE SHUTTLE BUS PICK-UP LOCATION.

Step 1: Once you've collected your bags follow signs to CHECK-IN & DEPARTURES towards the airport exit.