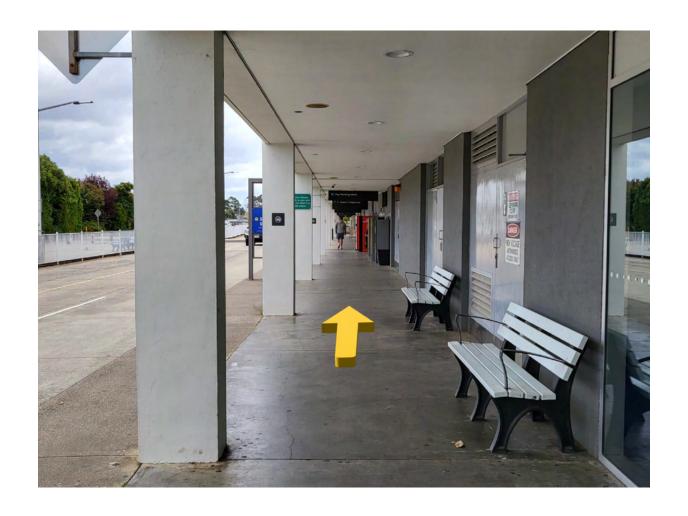

## Step 2: Continue STRAIGHT exiting the terminal beside HUDSONS COFFEE. Exit the terminal and turn RIGHT.

**Step 3:** Now that you're outside follow the signs to the **CHECK IN & DEPARTURES.** 

**Step 4:** Continue straight towards **DEPARTURES.** You will pass the pay stations.