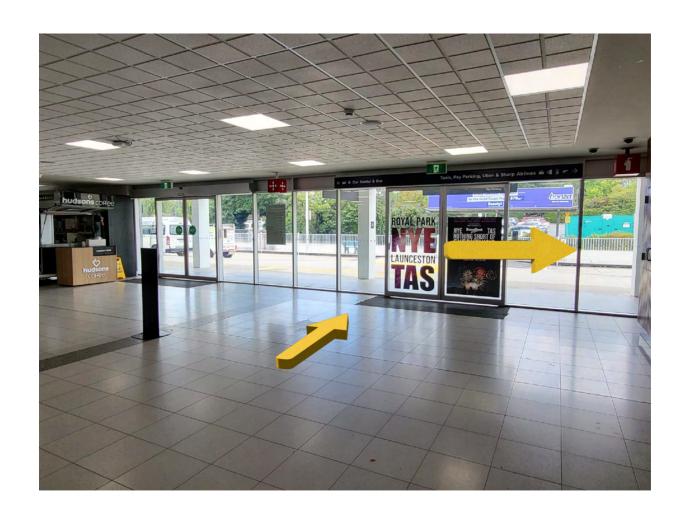

## Step 2: Continue STRAIGHT exiting the terminal beside HUDSONS COFFEE. Exit the terminal and turn RIGHT.

**Step 3:** Now that you're outside follow the signs to the **CHECK IN & DEPARTURES.** 

**Step 4:** Continue straight towards **DEPARTURES.** You will pass the pay stations.