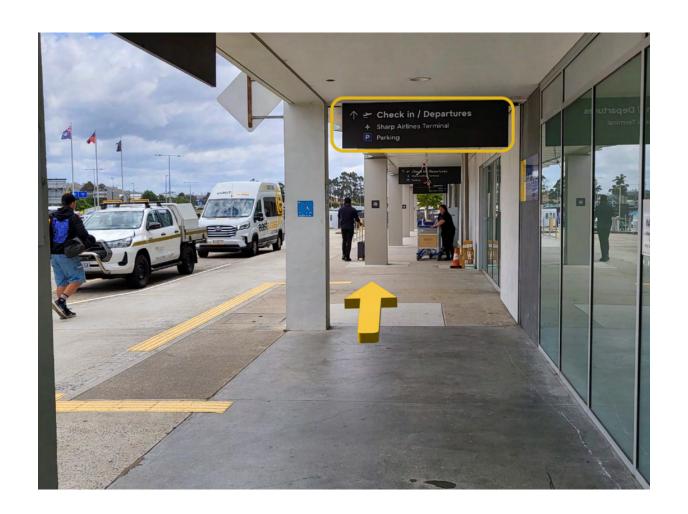

**Step 5:** This is the sign you need to be looking for. Once you cross it, you will see our **SHUTTLE BUS** pull over shortly.