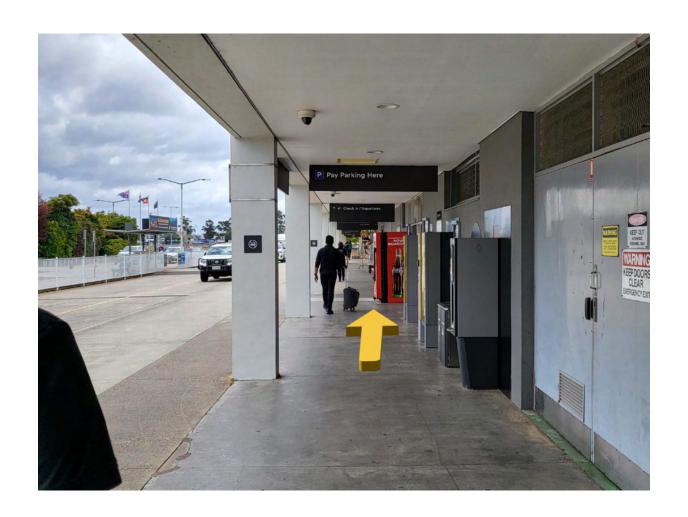

**Step 5:** This is the sign you need to be looking for. Once you cross it, you will see our **SHUTTLE BUS** pull over shortly.