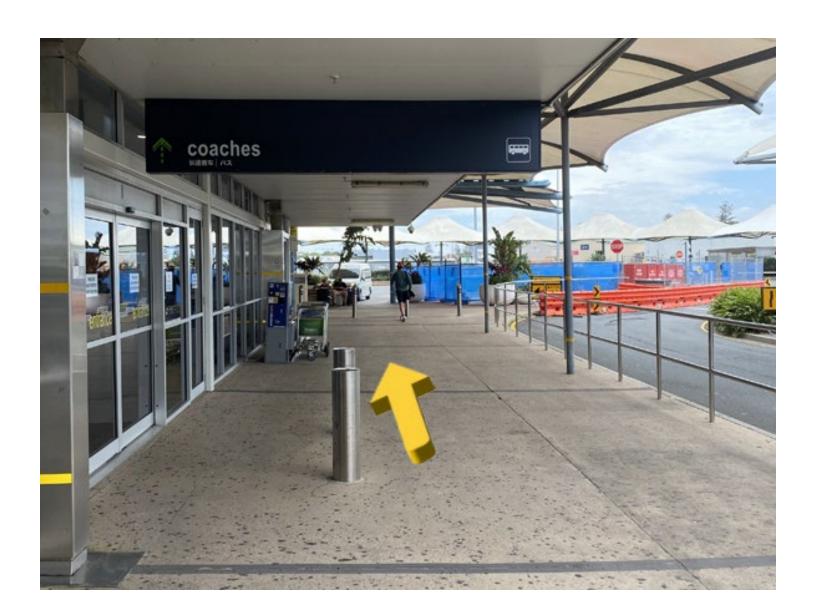

Step 5: Continue STRAIGHT towards the RIDESHARE SIGN.

Step 6: Continue walking STRAIGHT towards the COACHES sign.

**Step 7:** Continue walking **STRAIGHT** towards the **TRANSIT CENTRE MEETING POINT** sign and keep an eye out for one of our branded shuttle busses.