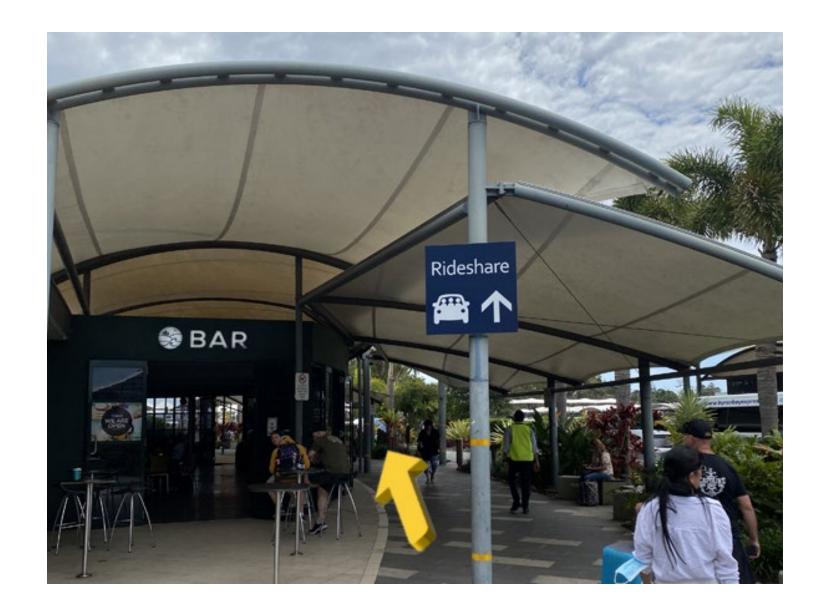

Step 5: Continue STRAIGHT towards the RIDESHARE SIGN.

Step 6: Continue walking STRAIGHT towards the COACHES sign.

**Step 7:** Continue walking **STRAIGHT** towards the **TRANSIT CENTRE MEETING POINT** sign and keep an eye out for one of our branded shuttle busses.