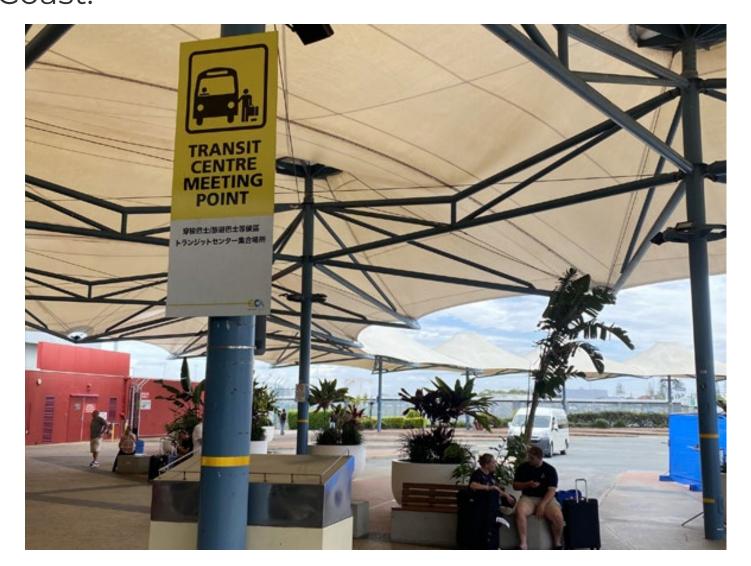

## **Step 1:** Exit **CUSTOMS** – walk straight past the **INFORMATION DESK**.

Step 2: Continue to the exit sign towards GROUND TRANSPORT and making your way outside looking for the "TRANSIT CENTRE MEETING POINT" sign.

Step 5: Continue STRAIGHT towards the RIDESHARE SIGN.

Step 6: Continue walking STRAIGHT towards the COACHES sign.

**Step 7:** Continue walking **STRAIGHT** towards the **TRANSIT CENTRE MEETING POINT** sign and keep an eye out for one of our branded shuttle busses.