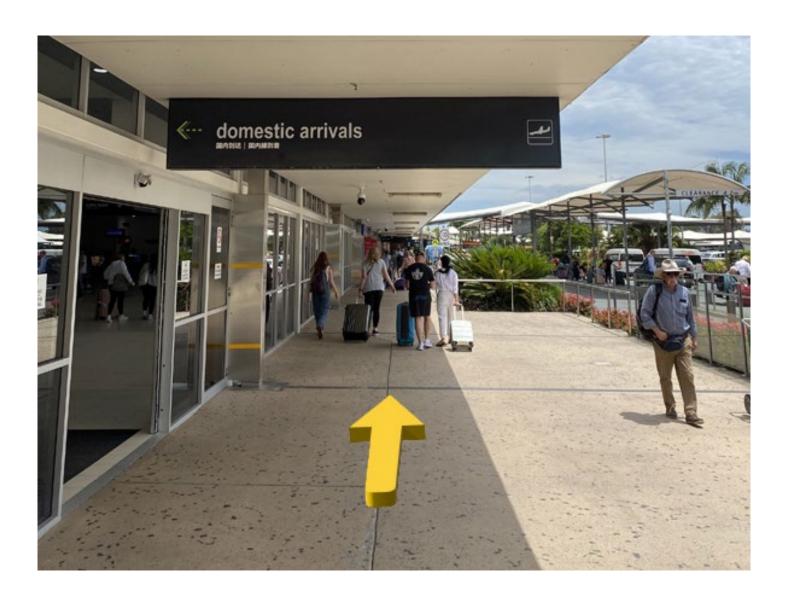

**Step 3:** Now that you are outside, continue walking **STRAIGHT** and past the Domestic Arrivals.

**Step 4:** Keep going forward passing the Taxi Rank and Public Transport sign. Continue **STRAIGHT**.