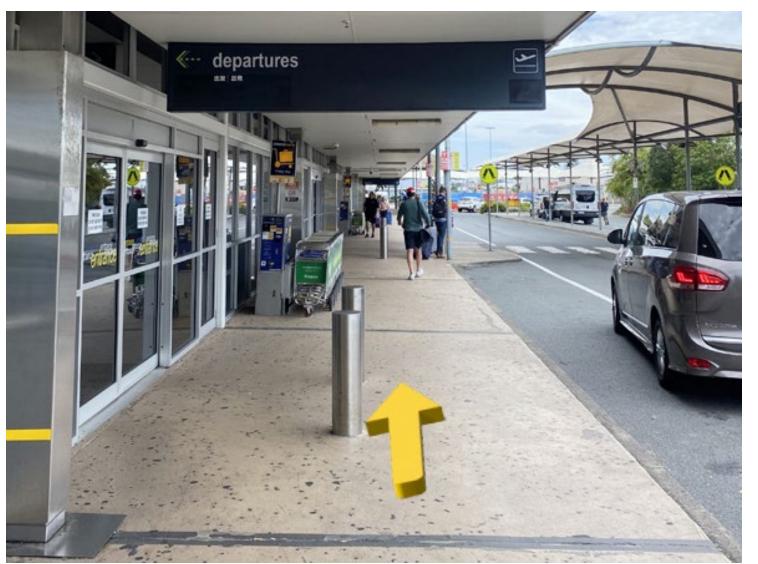

**Step 3:** Now that you are outside, continue walking **STRAIGHT** and past the Domestic Arrivals.

**Step 4:** Keep going forward passing the Taxi Rank and Public Transport sign. Continue **STRAIGHT**.