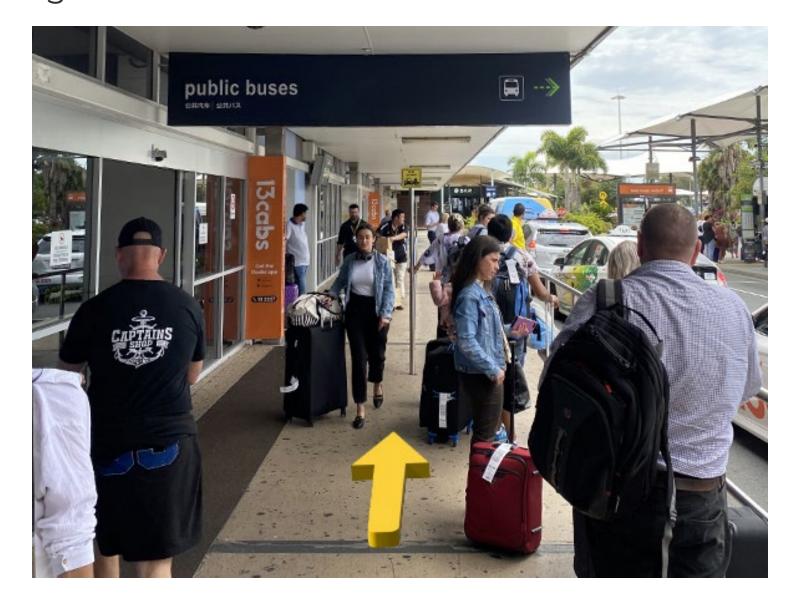

**Step 3:** Now that you are outside, continue walking **STRAIGHT** and past the Domestic Arrivals.

**Step 4:** Keep going forward passing the Taxi Rank and Public Transport sign. Continue **STRAIGHT**.

Step 5: Continue STRAIGHT towards the RIDESHARE SIGN.

Step 6: Continue walking STRAIGHT towards the COACHES sign.

**Step 7:** Continue walking **STRAIGHT** towards the **TRANSIT CENTRE MEETING POINT** sign and keep an eye out for one of our branded shuttle busses.