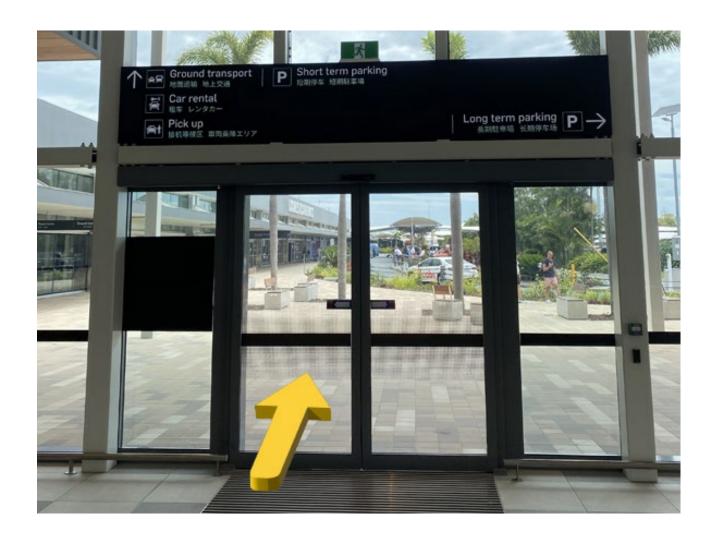

## **Step 1:** Exit **CUSTOMS** – walk straight past the **INFORMATION DESK**.

Step 2: Continue to the exit sign towards GROUND TRANSPORT and making your way outside looking for the "TRANSIT CENTRE MEETING POINT" sign.