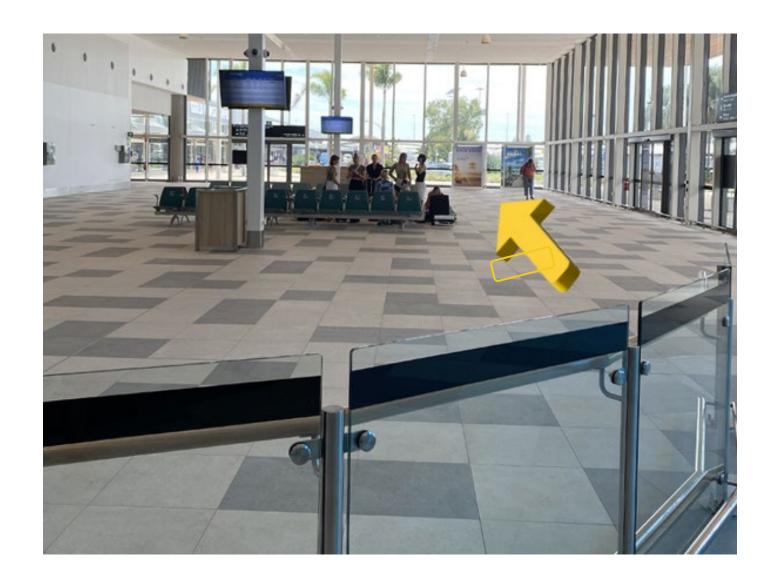

## **Step 1:** Exit **CUSTOMS** – walk straight past the **INFORMATION DESK**.

Step 2: Continue to the exit sign towards GROUND TRANSPORT and making your way outside looking for the "TRANSIT CENTRE MEETING POINT" sign.