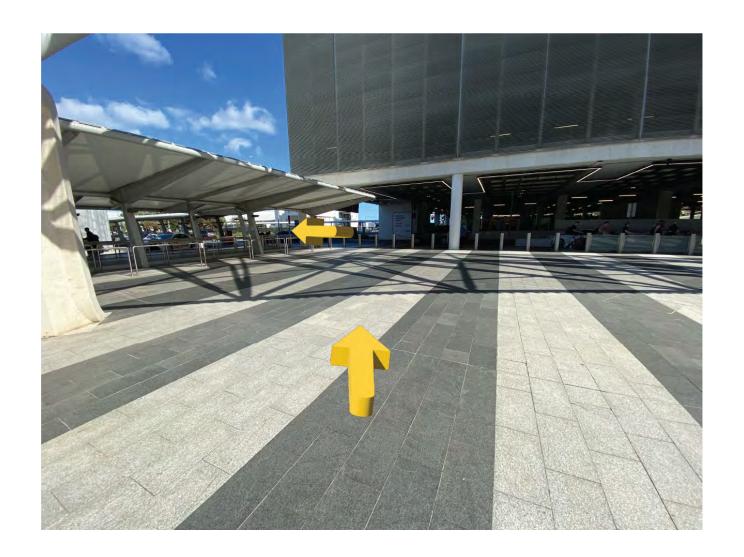

**Step 5:** Continue **STRAIGHT** exiting the terminal through the glass doors.

**Step 6:** Now that you are outside continue **LEFT** passing the Subway kiosk that is on your right.

**Step 7:** Continue to follow the sidewalk as it bends **LEFT** around the corner to the Taxi and Shuttle Pickup Areas.

**Step 8:** Continue **STRAIGHT** until you reach a small bus shelter at the end of the taxi line, this will be your pickup location.

**Step 9:** Continue **STRAIGHT** following the sign to the Buses Pickup.