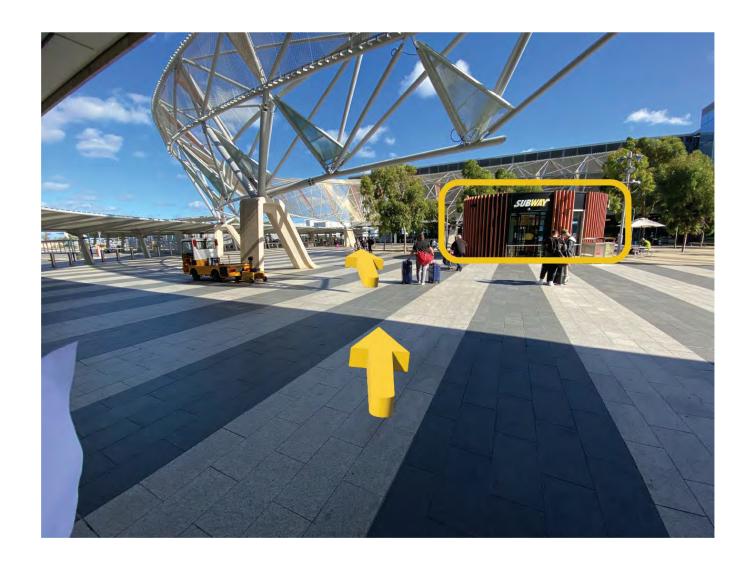

**Step 5:** Continue **STRAIGHT** exiting the terminal through the glass doors.

**Step 6:** Now that you are outside continue **LEFT** passing the Subway kiosk that is on your right.

**Step 7:** Continue to follow the sidewalk as it bends **LEFT** around the corner to the Taxi and Shuttle Pickup Areas.