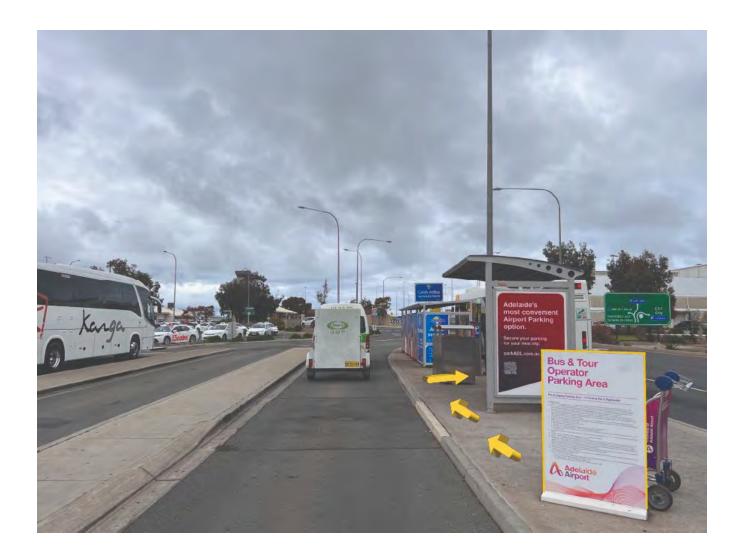

**Step 10:** Cross the crosswalk and continue **STRAIGHT** to arrive at the bus shelter and your pickup location.

**Step 11:** You've made it! Once you have reached the "Bus & Tour Operator Parking Area" please wait at the bench on your right.