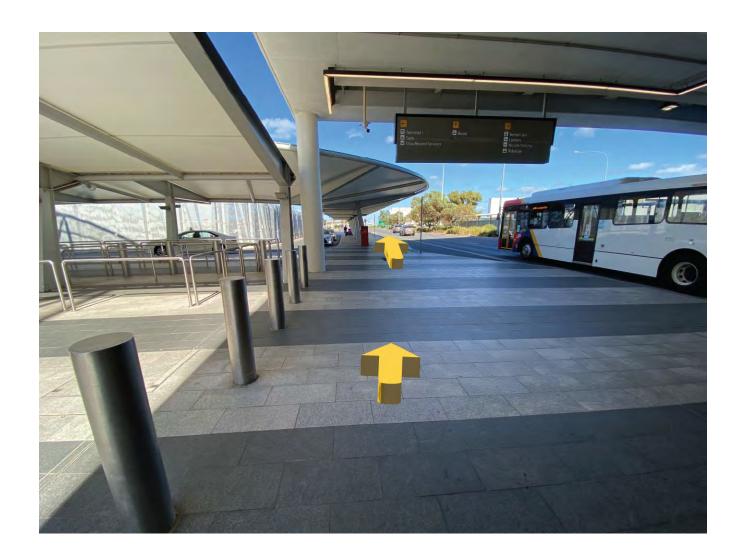

**Step 8:** Continue **STRAIGHT** until you reach a small bus shelter at the end of the taxi line, this will be your pickup location.

**Step 9:** Continue **STRAIGHT** following the sign to the Buses Pickup.

**Step 10:** Cross the crosswalk and continue **STRAIGHT** to arrive at the bus shelter and your pickup location.

**Step 11:** You've made it! Once you have reached the "Bus & Tour Operator Parking Area" please wait at the bench on your right.