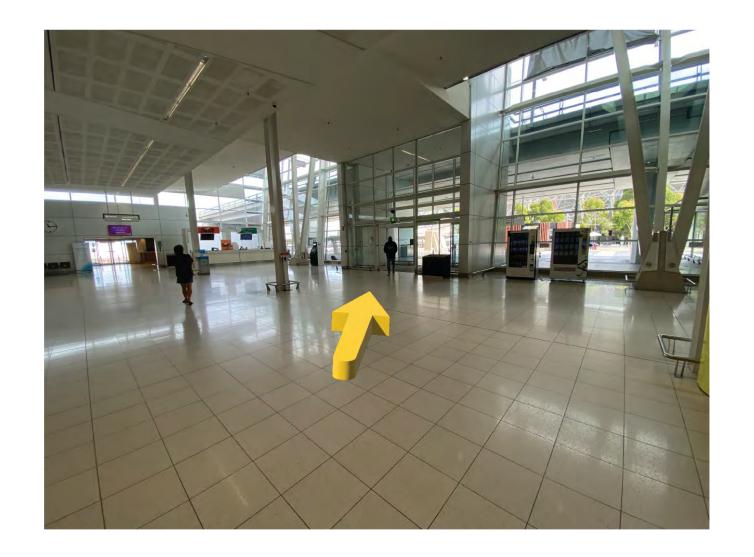

**Step 2:** As you reach the bottom of the stairs turn left following signs to the **baggage claim area.** 

**Step 3:** Continue **STRAIGHT** collecting your bags at your assigned baggage carousel.

**Step 4:** Once you've collected your bags **EXIT** the building by turning **RIGHT** at baggage claim **#3** following signs to the **Buses & Taxis** Pickup Areas.

**Step 5:** Continue **STRAIGHT** exiting the terminal through the glass doors.

**Step 6:** Now that you are outside continue **LEFT** passing the Subway kiosk that is on your right.

**Step 7:** Continue to follow the sidewalk as it bends **LEFT** around the corner to the Taxi and Shuttle Pickup Areas.