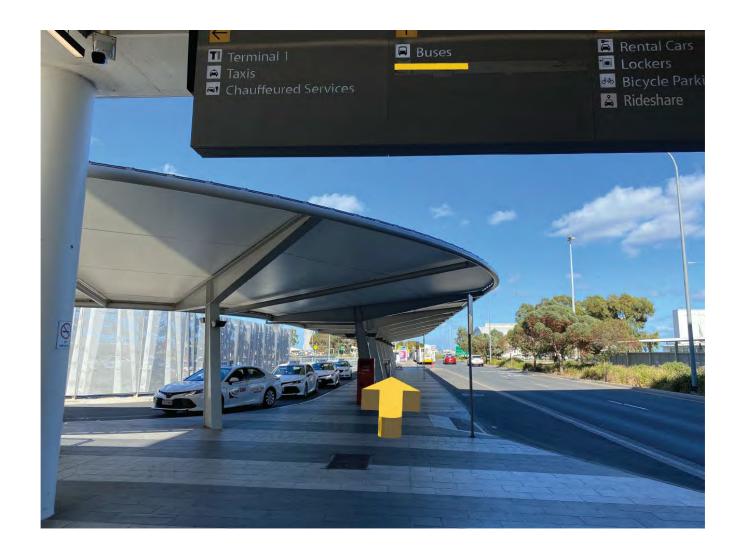

**Step 5:** Continue **STRAIGHT** exiting the terminal through the glass doors.

**Step 6:** Now that you are outside continue **LEFT** passing the Subway kiosk that is on your right.

**Step 7:** Continue to follow the sidewalk as it bends **LEFT** around the corner to the Taxi and Shuttle Pickup Areas.

**Step 8:** Continue **STRAIGHT** until you reach a small bus shelter at the end of the taxi line, this will be your pickup location.

**Step 9:** Continue **STRAIGHT** following the sign to the Buses Pickup.