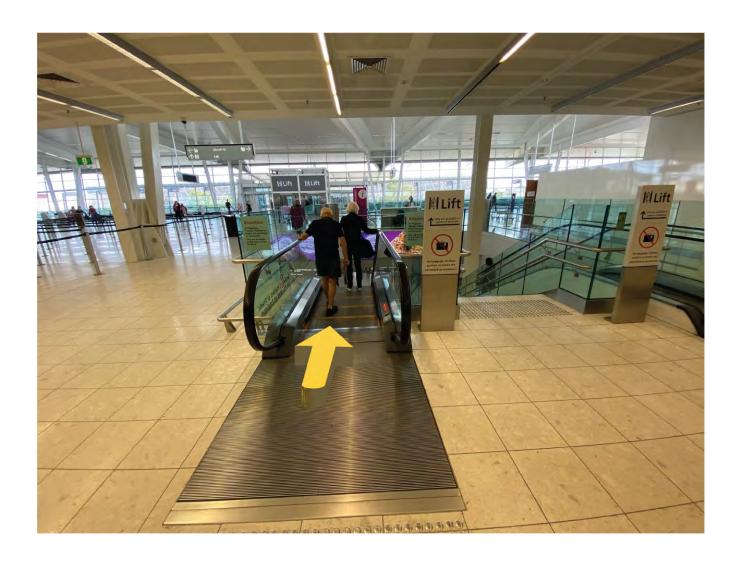

## WELCOME TO THE Adelaide Domestic AIRPORT

PLEASE FOLLOW THIS STEP-BY-STEP GUIDE TO REACH THE SHUTTLE BUS PICK-UP LOCATION.

**Step 1:** As you arrive follow signs down the stairs/escalator making your way to the baggage claim area.

**Step 2:** As you reach the bottom of the stairs turn left following signs to the **baggage claim area.** 

**Step 3:** Continue **STRAIGHT** collecting your bags at your assigned baggage carousel.

**Step 4:** Once you've collected your bags **EXIT** the building by turning **RIGHT** at baggage claim **#3** following signs to the **Buses & Taxis** Pickup Areas.