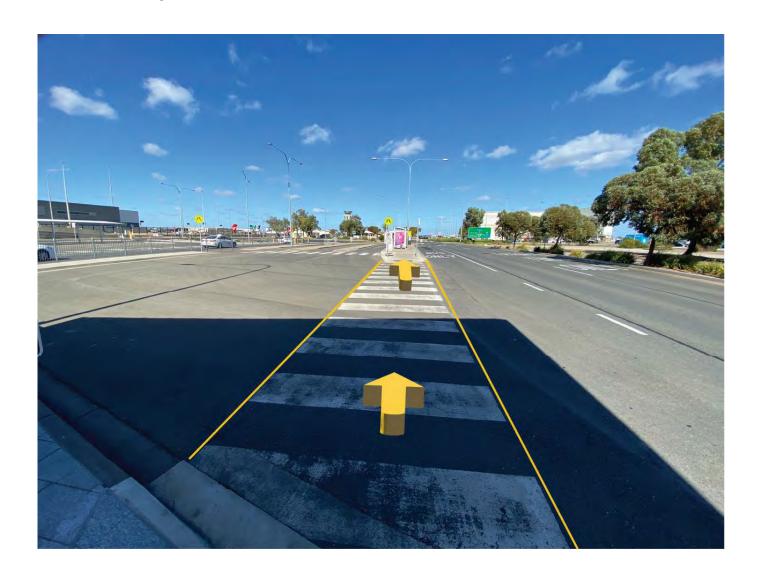

**Step 8:** Continue **STRAIGHT** until you reach a small bus shelter at the end of the taxi line, this will be your pickup location.

**Step 9:** Continue **STRAIGHT** following the sign to the Buses Pickup.

**Step 10:** Cross the crosswalk and continue **STRAIGHT** to arrive at the bus shelter and your pickup location.

**Step 11:** You've made it! Once you have reached the "Bus & Tour Operator Parking Area" please wait at the bench on your right.