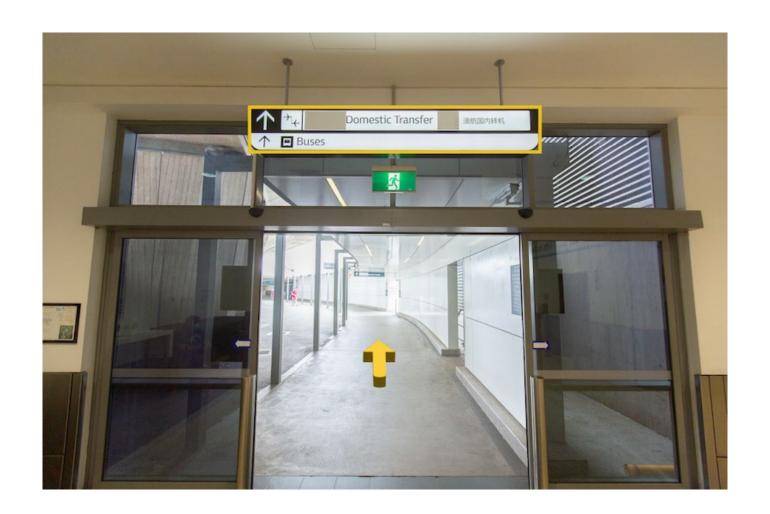

## Step 5: Continue STRAIGHT following signs to Domestic Transfer & Buses.

Step 6: Exit the terminal continuing to follow signs to **Domestic** Transfer & Buses.

**Step 7:** Once outside continue **STRAIGHT** following the sidewalk until you reach **Bays 32 – 42.** 