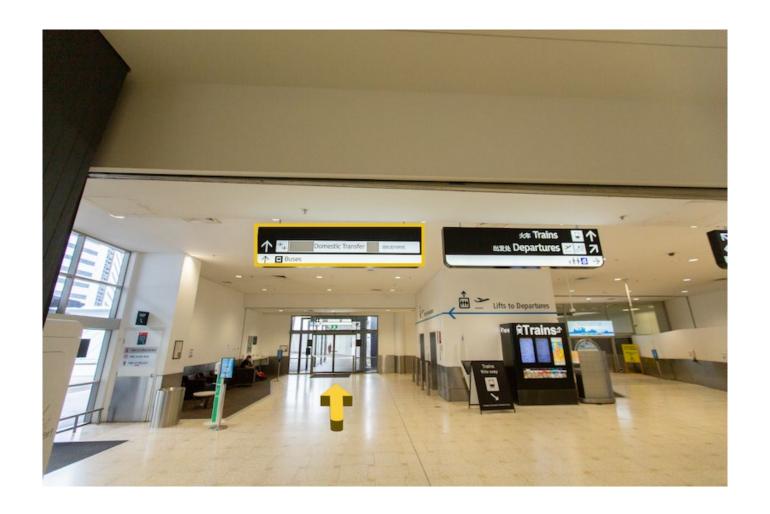

## Step 5: Continue STRAIGHT following signs to Domestic Transfer & Buses.

Step 6: Exit the terminal continuing to follow signs to **Domestic** Transfer & Buses.

**Step 7:** Once outside continue **STRAIGHT** following the sidewalk until you reach **Bays 32 – 42.** 