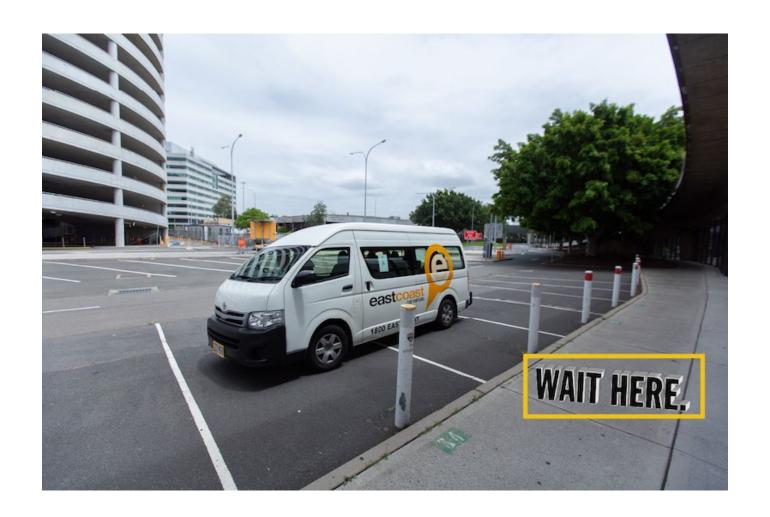

**Step 13:** You're looking for a shuttle bus like this or similar. Please wait here while one of our welcoming drivers arrive.