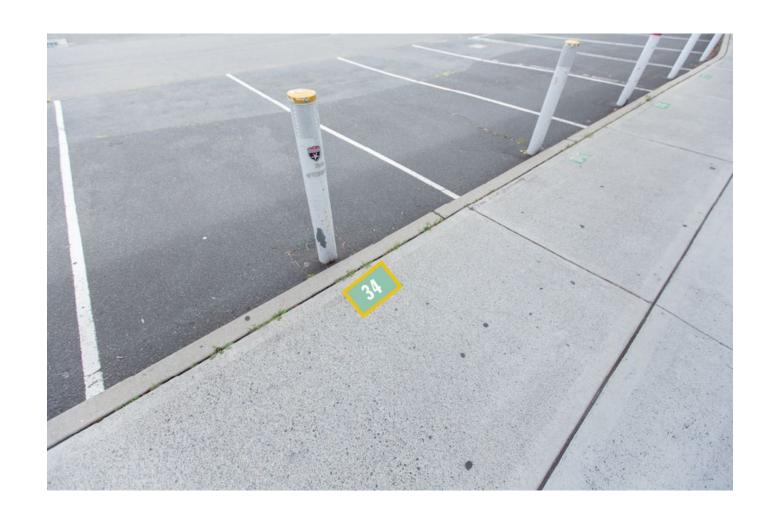

**Step 10:** Nearly there! Continue **STRAIGHT** passing the sign for **MINIBUS** on your left.

**Step 11:** Continue past the signs for **Bays 32 – 42** – making your way to Bay 34 for pickup!

Step 12: Parking bays are indicated by numbers on the sidewalk.

**Step 13:** You're looking for a shuttle bus like this or similar. Please wait here while one of our welcoming drivers arrive.