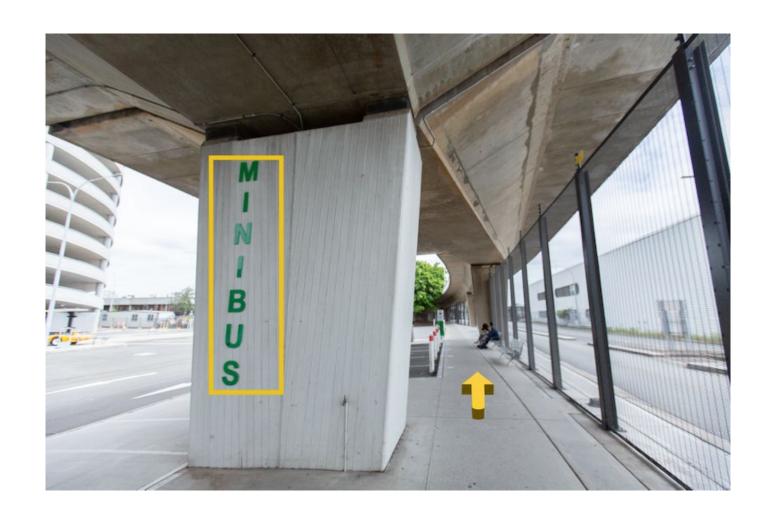

**Step 10:** Nearly there! Continue **STRAIGHT** passing the sign for **MINIBUS** on your left.

**Step 11:** Continue past the signs for **Bays 32 – 42** – making your way to Bay 34 for pickup!

Step 12: Parking bays are indicated by numbers on the sidewalk.