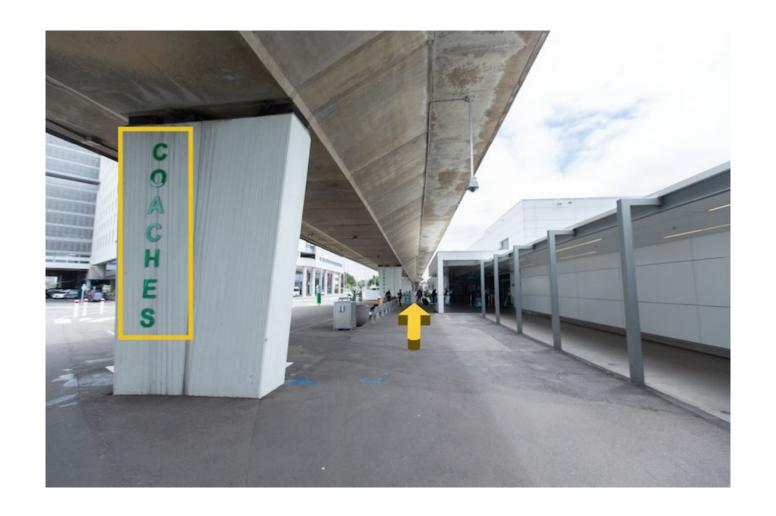

#### Step 7a: The sign indicating your pickup location will look like this.

**Step 8:** Continue **STRAIGHT** passing the sign for **COACHES** on your left.

**Step 9:** Continue **STRAIGHT** passing the sign for **SHUTTLES** on your left.