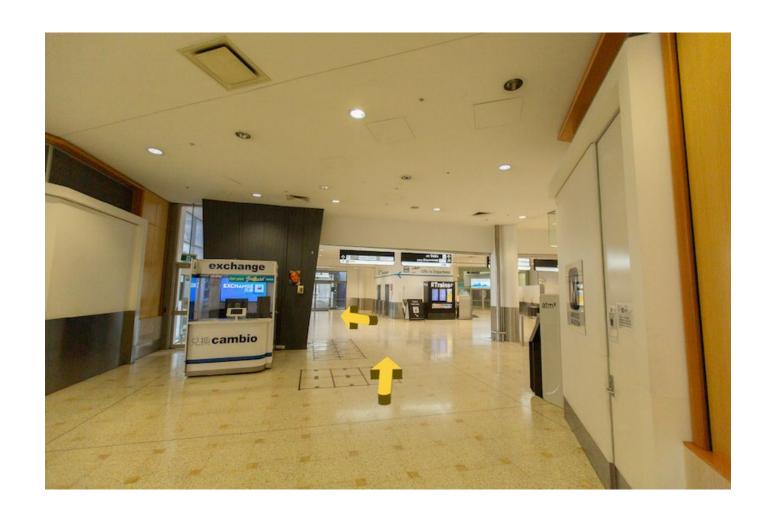

### Step 3: Continue STRAIGHT.

**Step 4:** Continue **LEFT** making your way past the currency exchange following signs to **Domestic Transfer & Buses** 