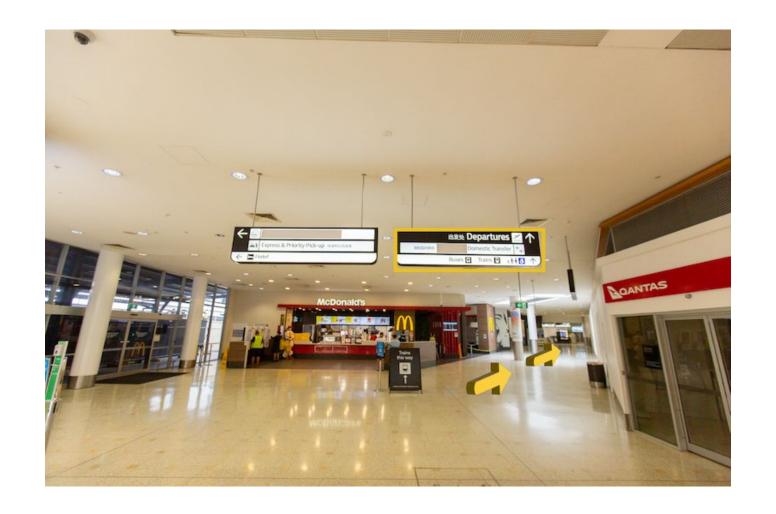

### Step 3: Continue STRAIGHT.

**Step 4:** Continue **LEFT** making your way past the currency exchange following signs to **Domestic Transfer & Buses** 

## Step 5: Continue STRAIGHT following signs to Domestic Transfer & Buses.

Step 6: Exit the terminal continuing to follow signs to **Domestic** Transfer & Buses.

**Step 7:** Once outside continue **STRAIGHT** following the sidewalk until you reach **Bays 32 – 42.** 