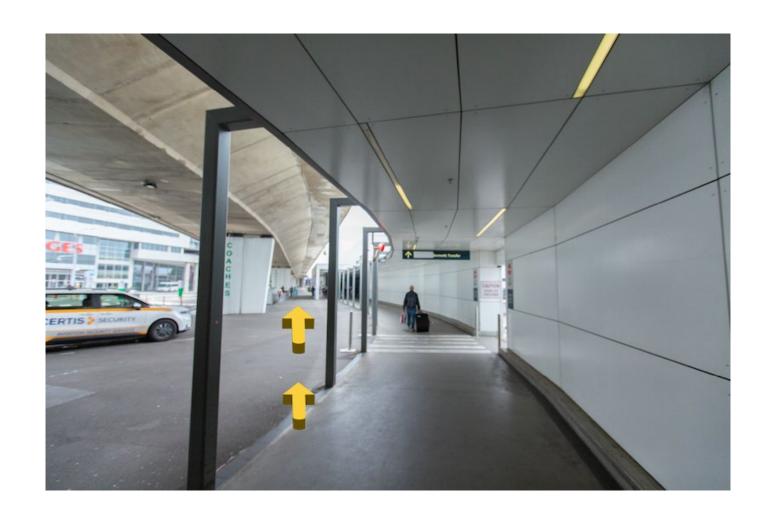

## Step 5: Continue STRAIGHT following signs to Domestic Transfer & Buses.

Step 6: Exit the terminal continuing to follow signs to **Domestic** Transfer & Buses.

**Step 7:** Once outside continue **STRAIGHT** following the sidewalk until you reach **Bays 32 – 42.** 