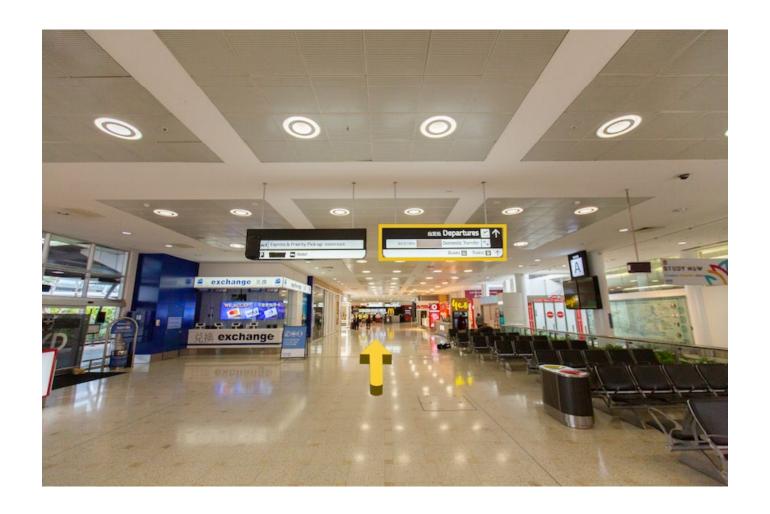

## Step 2: At McDonald's turn RIGHT following signs to Domestic Transfer and Buses.

### Step 3: Continue STRAIGHT.

**Step 4:** Continue **LEFT** making your way past the currency exchange following signs to **Domestic Transfer & Buses** 