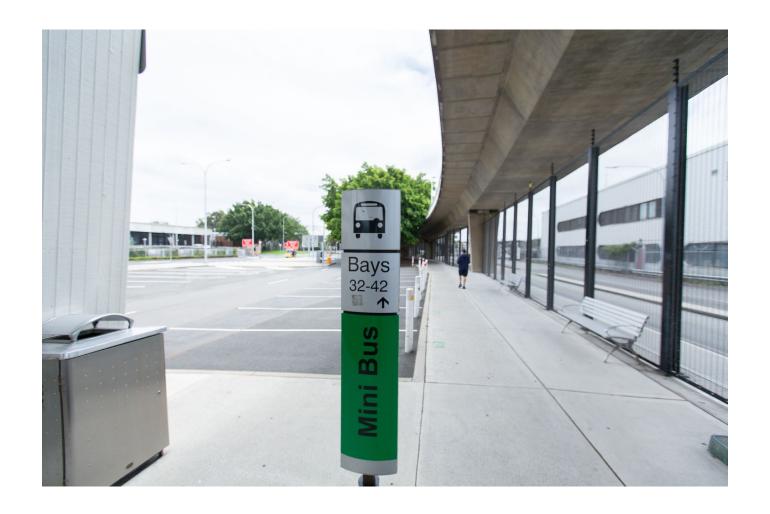

#### Step 7a: The sign indicating your pickup location will look like this.

**Step 8:** Continue **STRAIGHT** passing the sign for **COACHES** on your left.

**Step 9:** Continue **STRAIGHT** passing the sign for **SHUTTLES** on your left.