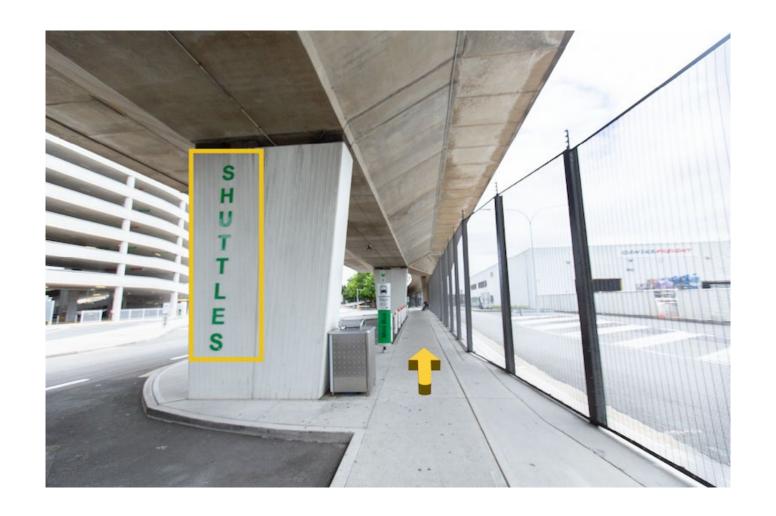

#### Step 7a: The sign indicating your pickup location will look like this.

**Step 8:** Continue **STRAIGHT** passing the sign for **COACHES** on your left.

**Step 9:** Continue **STRAIGHT** passing the sign for **SHUTTLES** on your left.