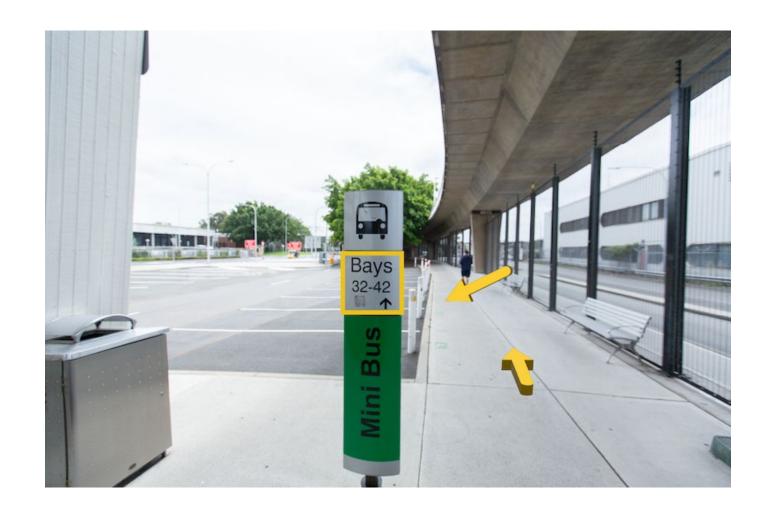

#### Step 7a: The sign indicating your pickup location will look like this.

**Step 8:** Continue **STRAIGHT** passing the sign for **COACHES** on your left.

**Step 9:** Continue **STRAIGHT** passing the sign for **SHUTTLES** on your left.