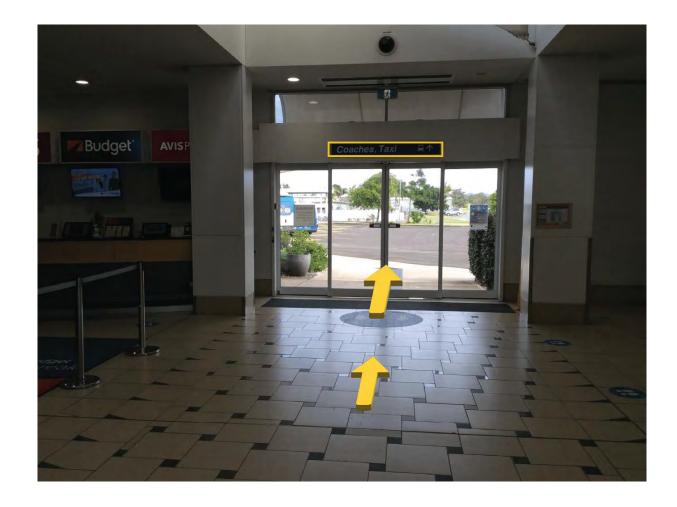

### **Step 3:** Continue straight following the signs to the exit for "**Coaches & Taxis**".

## **Step 4:** Exit the building and continue **LEFT** following the footpath to the "COACHES & TAXI" pickup.