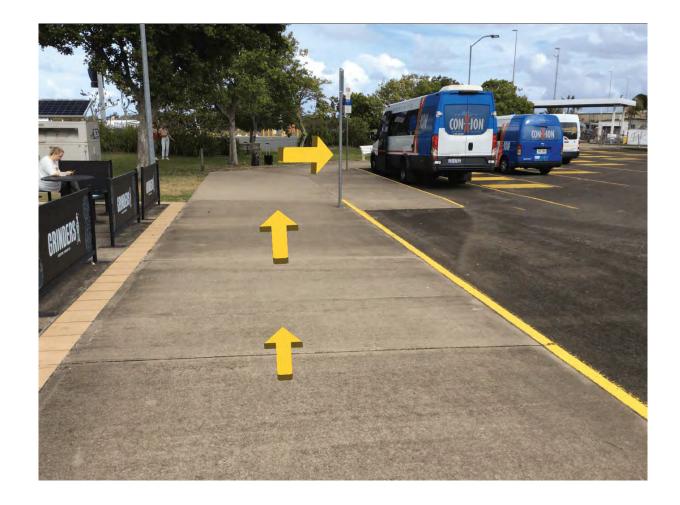

#### **Step 5:** Continue **LEFT** following the footpath.

# **Step 6:** Following the footpath continue **STRAIGHT** to the coaches parking bays.