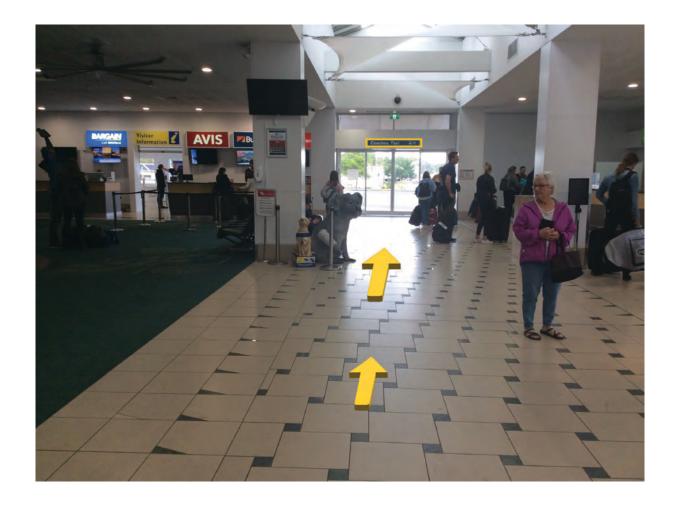

#### Step 2: Continue straight towards "Coaches & Taxis" exit.

### **Step 3:** Continue straight following the signs to the exit for "**Coaches & Taxis**".