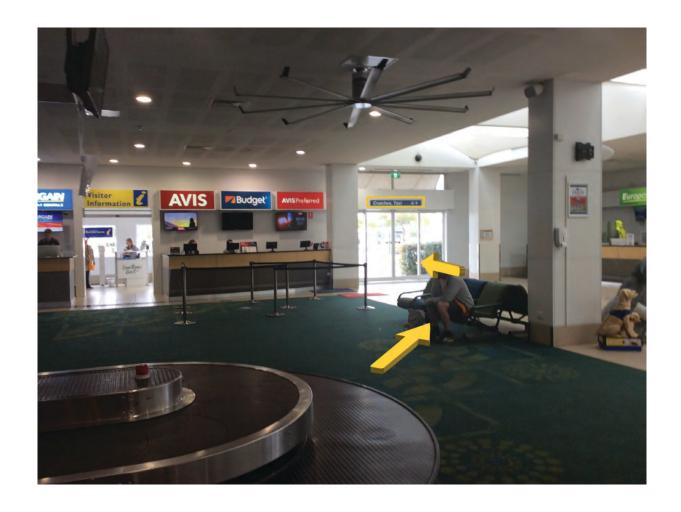

#### **Step 1:** Once you've collected your bags follow the hallway to the exit for "Coaches & Taxis".