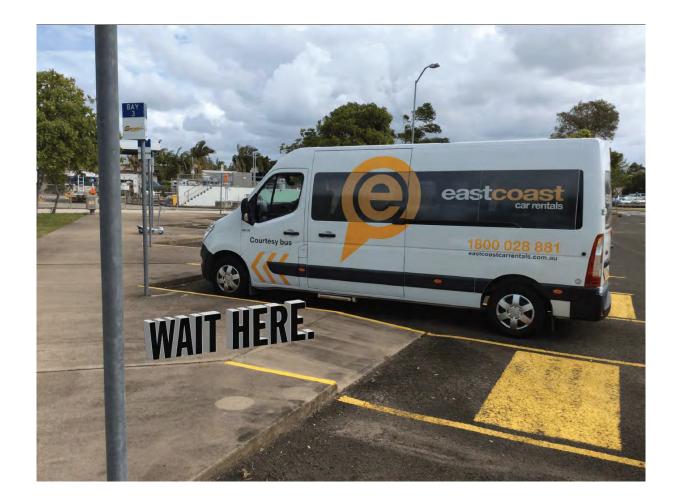

## **Step 7:** You are now in the pickup area. Our shuttle bus and driver will be here shortly.

## **Step 8:** The bus you are looking for will look like this. Thank-you for choosing East Coast Car Rentals.