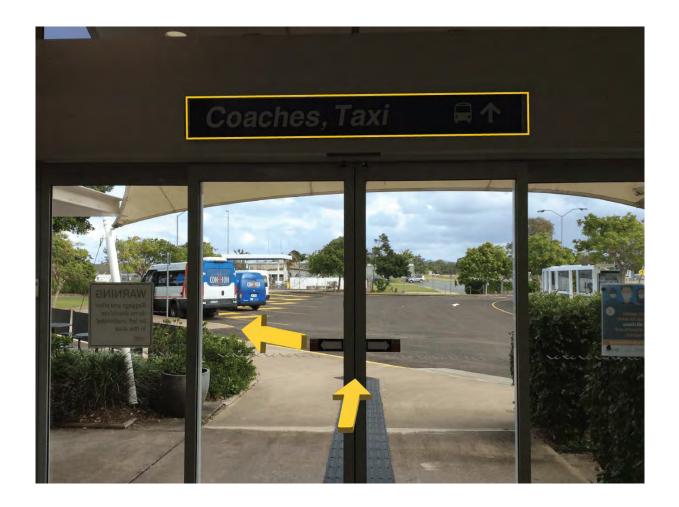

## **Step 4:** Exit the building and continue **LEFT** following the footpath to the "COACHES & TAXI" pickup.

#### **Step 5:** Continue **LEFT** following the footpath.