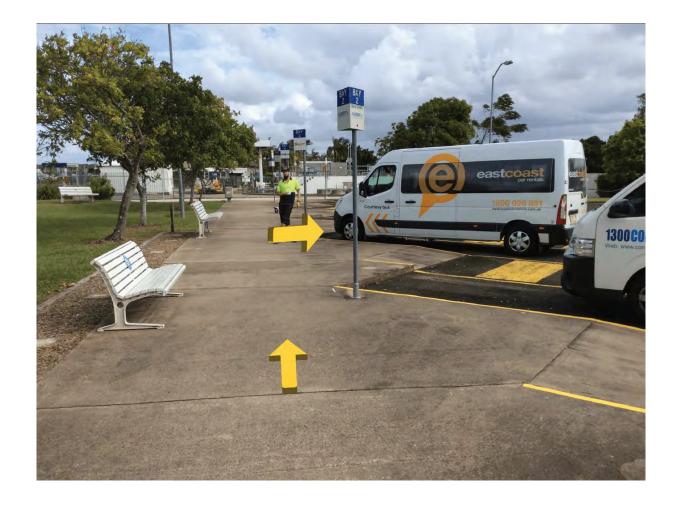

# **Step 6:** Following the footpath continue **STRAIGHT** to the coaches parking bays.

## **Step 7:** You are now in the pickup area. Our shuttle bus and driver will be here shortly.