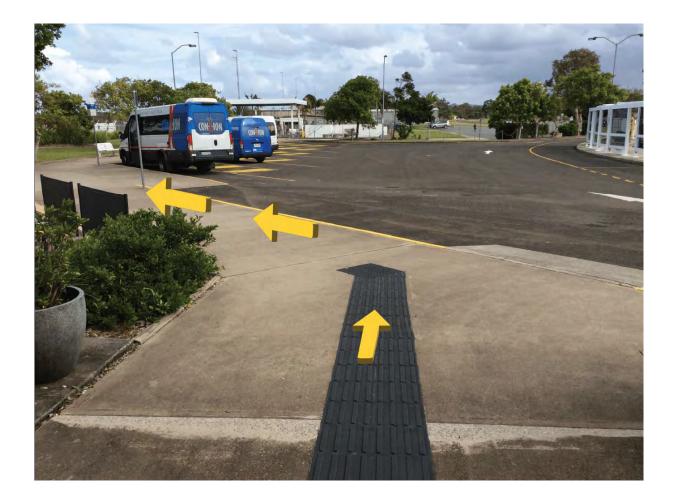

## **Step 4:** Exit the building and continue **LEFT** following the footpath to the "COACHES & TAXI" pickup.

#### **Step 5:** Continue **LEFT** following the footpath.