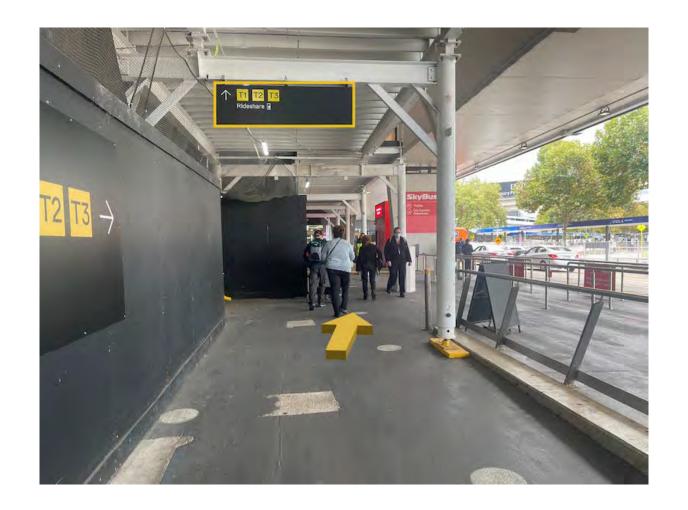

**Step 2:** Continue **STRAIGHT** exiting the terminal and then turning **LEFT**.

**Step 3:** Once outside continue **STRAIGHT** following signs for T1, T2, T3 & Rideshare.

## **Step 4:** Continue **STRAIGHT** following signs for T1, T2, T3 & Rideshare.

**Step 5:** Continue **STRAIGHT** following signs for T1, T2, T3 & Rideshare.

**Step 6:** Continue **STRAIGHT** passing "**SkyBus**" and veering **RIGHT** following the footpath.