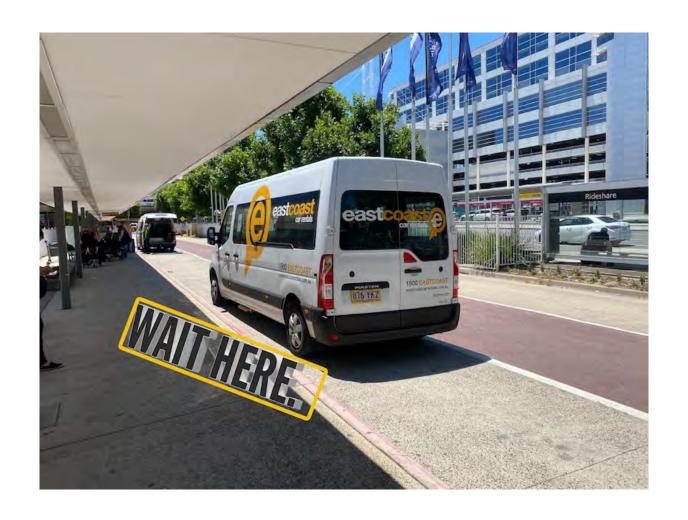

Step 9: Once you have crossed the road continue LEFT towards the Hotel & Off Airport Buses pick up area.

Step 10: Continue STRAIGHT until you reach a brown sign that reads, Hotel & Off Airport Buses.

**Step 11:** You've made it! If someone isn't here already, they will be shortly. Thank-you for renting with East Coast Car Rentals we hope you enjoy your time here in Melbourne.