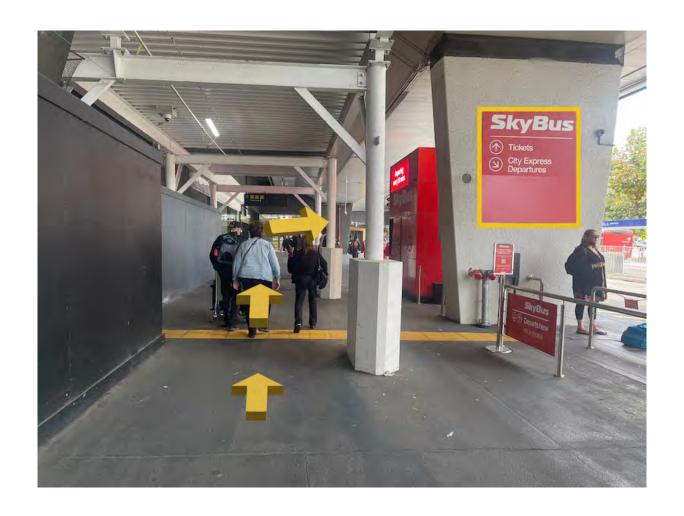

## **Step 4:** Continue **STRAIGHT** following signs for T1, T2, T3 & Rideshare.

**Step 5:** Continue **STRAIGHT** following signs for T1, T2, T3 & Rideshare.

**Step 6:** Continue **STRAIGHT** passing "**SkyBus**" and veering **RIGHT** following the footpath.