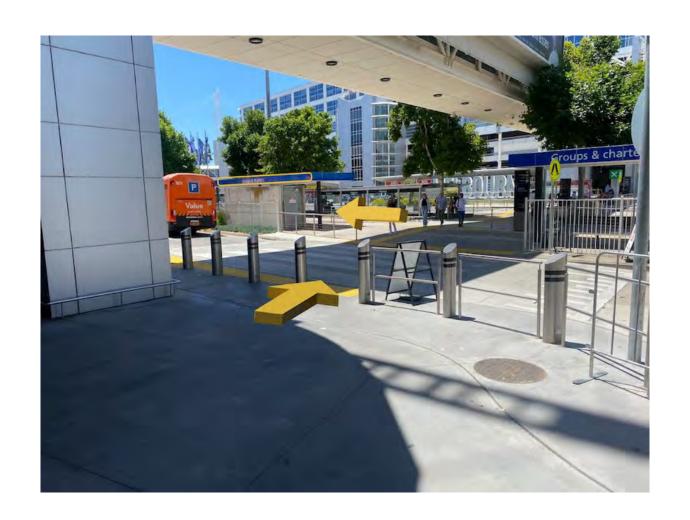

**Step 7:** Continue **STRAIGHT** passing the "T3 **SkyBus**" sign, following the footpath until your reach a crosswalk on your **RIGHT.** 

**Step 8:** Crossing the road make your way to the **BLUE** Group Charters sign on your **LEFT.** 

Step 9: Once you have crossed the road continue LEFT towards the Hotel & Off Airport Buses pick up area.

Step 10: Continue STRAIGHT until you reach a brown sign that reads, Hotel & Off Airport Buses.

**Step 11:** You've made it! If someone isn't here already, they will be shortly. Thank-you for renting with East Coast Car Rentals we hope you enjoy your time here in Melbourne.