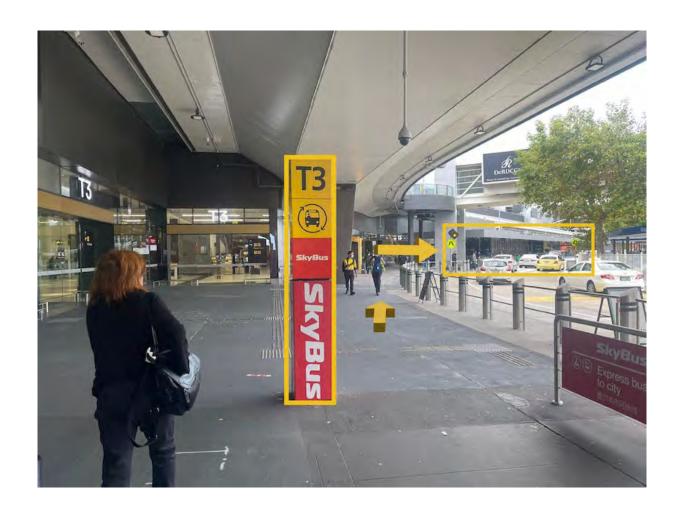

## **Step 4:** Continue **STRAIGHT** following signs for T1, T2, T3 & Rideshare.

**Step 5:** Continue **STRAIGHT** following signs for T1, T2, T3 & Rideshare.

**Step 6:** Continue **STRAIGHT** passing "**SkyBus**" and veering **RIGHT** following the footpath.

**Step 7:** Continue **STRAIGHT** passing the "T3 **SkyBus**" sign, following the footpath until your reach a crosswalk on your **RIGHT.** 

**Step 8:** Crossing the road make your way to the **BLUE** Group Charters sign on your **LEFT.** 