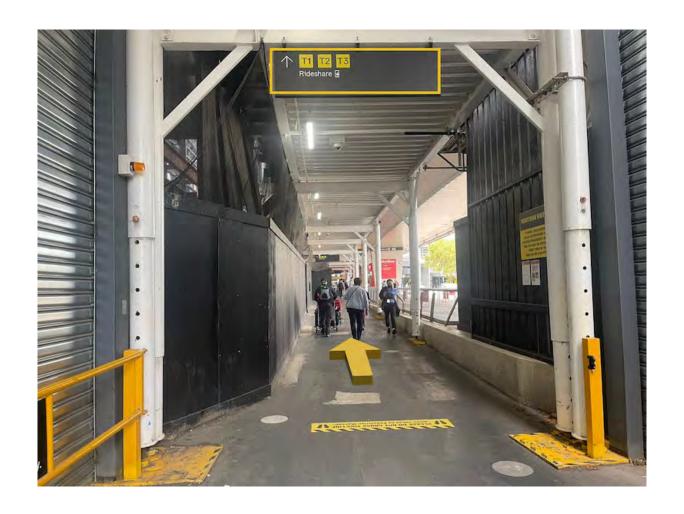

## **Step 4:** Continue **STRAIGHT** following signs for T1, T2, T3 & Rideshare.

**Step 5:** Continue **STRAIGHT** following signs for T1, T2, T3 & Rideshare.

**Step 6:** Continue **STRAIGHT** passing "**SkyBus**" and veering **RIGHT** following the footpath.