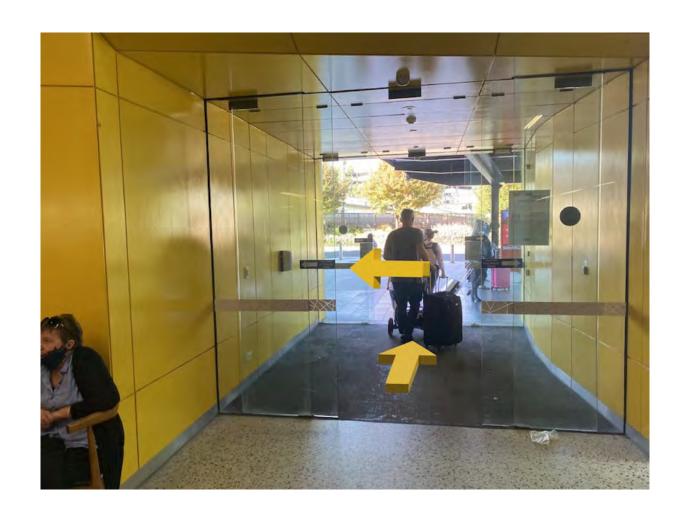

## WELCOME TO Melbourne Airport Domestic Terminal 4

PLEASE FOLLOW THIS STEP-BY-STEP GUIDE TO REACH THE SHUTTLE BUS PICK-UP LOCATION.

**Step 1:** Once you've collected your bags **EXIT** through the glass doors making your way outside.

**Step 2:** Continue **STRAIGHT** exiting the terminal and then turning **LEFT**.

**Step 3:** Once outside continue **STRAIGHT** following signs for T1, T2, T3 & Rideshare.