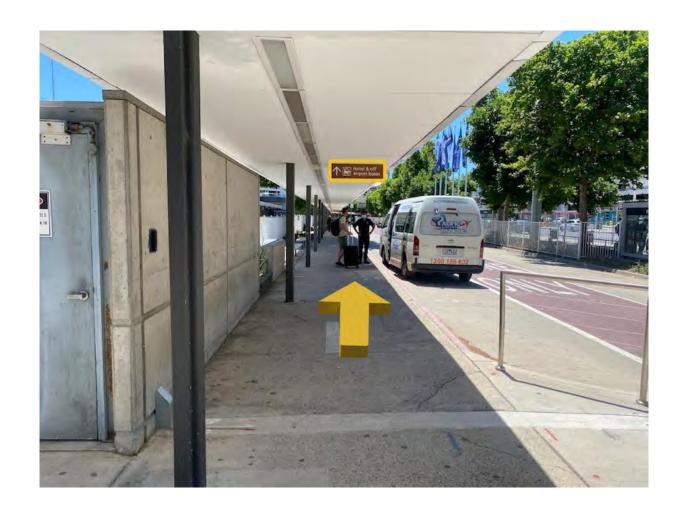

Step 9: Once you have crossed the road continue LEFT towards the Hotel & Off Airport Buses pick up area.

Step 10: Continue STRAIGHT until you reach a brown sign that reads, Hotel & Off Airport Buses.

**Step 11:** You've made it! If someone isn't here already, they will be shortly. Thank-you for renting with East Coast Car Rentals we hope you enjoy your time here in Melbourne.