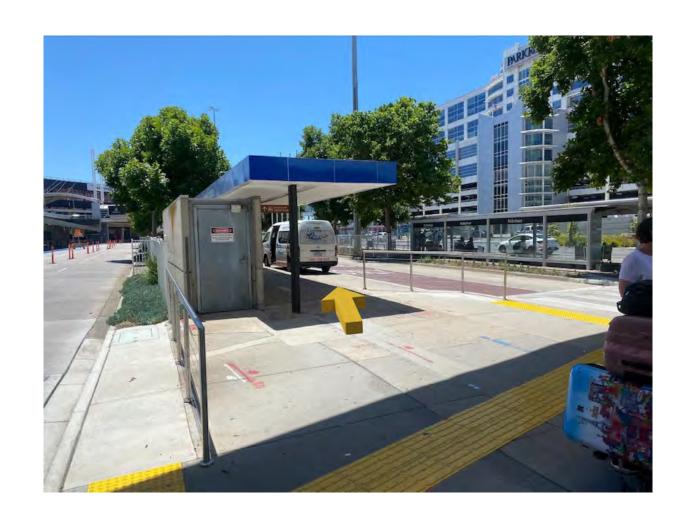

**Step 7:** Continue **STRAIGHT** passing the "T3 **SkyBus**" sign, following the footpath until your reach a crosswalk on your **RIGHT.** 

**Step 8:** Crossing the road make your way to the **BLUE** Group Charters sign on your **LEFT.** 

Step 9: Once you have crossed the road continue LEFT towards the Hotel & Off Airport Buses pick up area.

Step 10: Continue STRAIGHT until you reach a brown sign that reads, Hotel & Off Airport Buses.

**Step 11:** You've made it! If someone isn't here already, they will be shortly. Thank-you for renting with East Coast Car Rentals we hope you enjoy your time here in Melbourne.