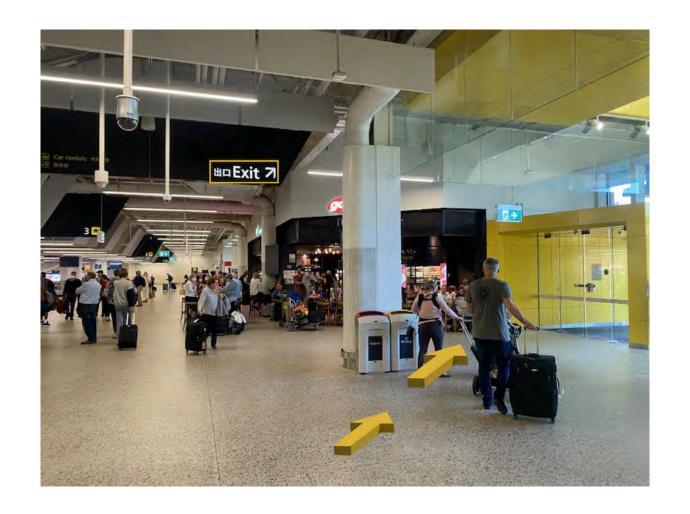

## WELCOME TO Melbourne Airport Domestic Terminal 4

PLEASE FOLLOW THIS STEP-BY-STEP GUIDE TO REACH THE SHUTTLE BUS PICK-UP LOCATION.

**Step 1:** Once you've collected your bags **EXIT** through the glass doors making your way outside.