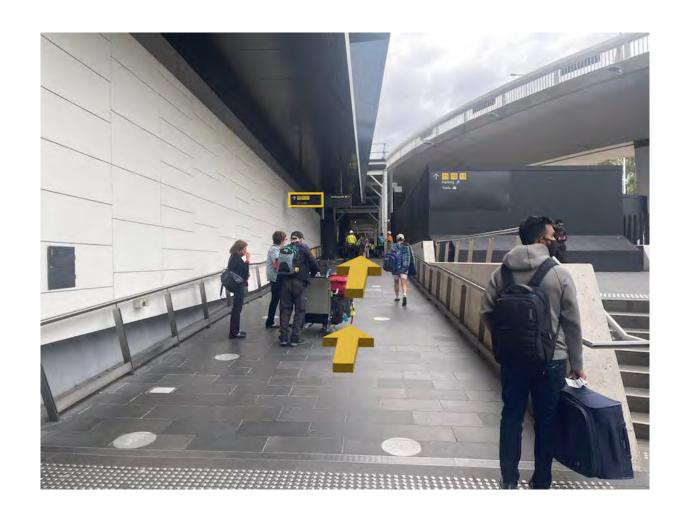

**Step 2:** Continue **STRAIGHT** exiting the terminal and then turning **LEFT**.

**Step 3:** Once outside continue **STRAIGHT** following signs for T1, T2, T3 & Rideshare.

## **Step 4:** Continue **STRAIGHT** following signs for T1, T2, T3 & Rideshare.

**Step 5:** Continue **STRAIGHT** following signs for T1, T2, T3 & Rideshare.

**Step 6:** Continue **STRAIGHT** passing "**SkyBus**" and veering **RIGHT** following the footpath.