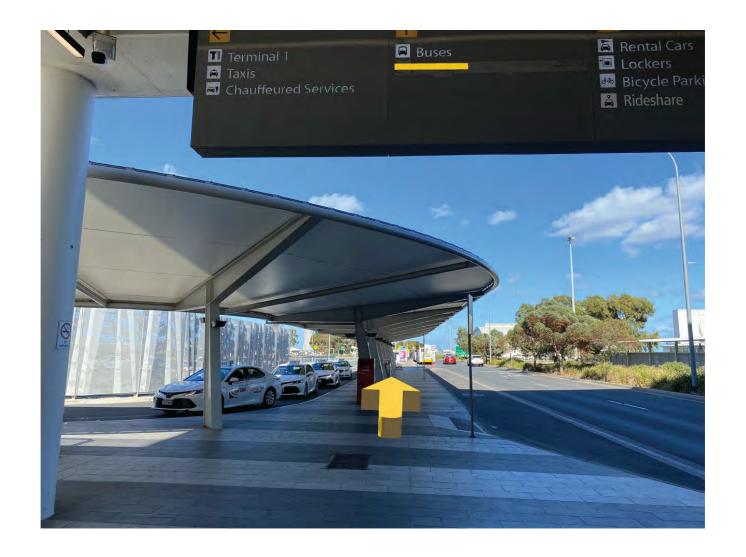

**Step 5:** Continue **STRAIGHT** exiting the terminal through the glass doors.

**Step 6:** Now that you are outside continue **STRAIGHT** passing the Subway kiosk that is on your right.

**Step 7:** Continue to follow the sidewalk as it bends **LEFT** around the corner to the Taxi and Shuttle Pickup Areas.

## Step 8: Continue STRAIGHT following the sidewalk.

**Step 9:** Continue **STRAIGHT** following the sign to the Buses Pickup.

**Step 10:** Cross the crosswalk and continue **STRAIGHT** to arrive at the bus shelter and your pickup location.