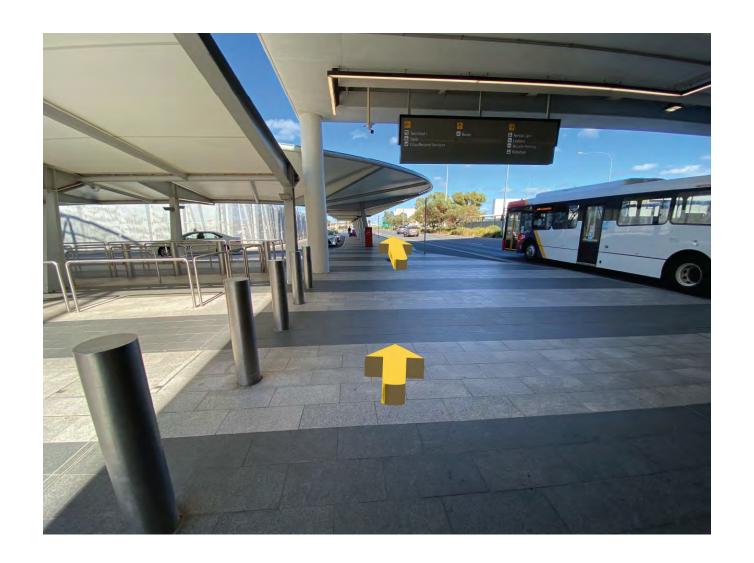

## Step 8: Continue STRAIGHT following the sidewalk.

**Step 9:** Continue **STRAIGHT** following the sign to the Buses Pickup.

**Step 10:** Cross the crosswalk and continue **STRAIGHT** to arrive at the bus shelter and your pickup location.