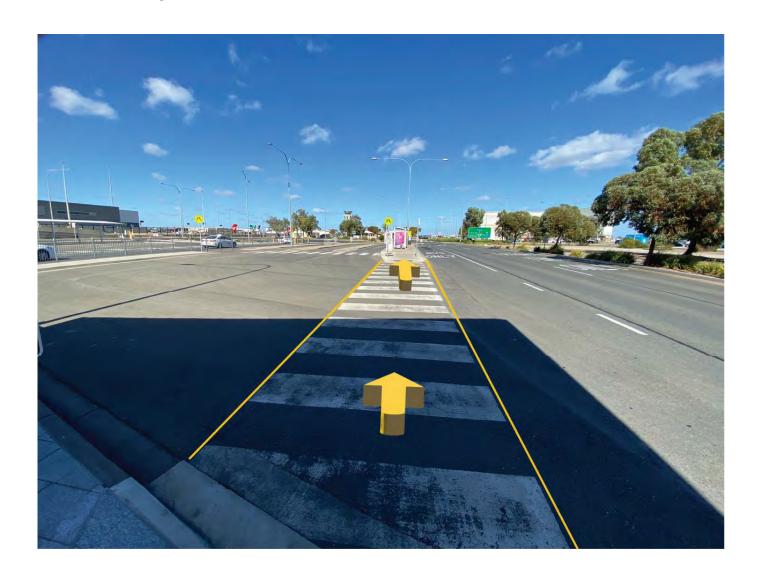

## Step 8: Continue STRAIGHT following the sidewalk.

**Step 9:** Continue **STRAIGHT** following the sign to the Buses Pickup.

**Step 10:** Cross the crosswalk and continue **STRAIGHT** to arrive at the bus shelter and your pickup location.