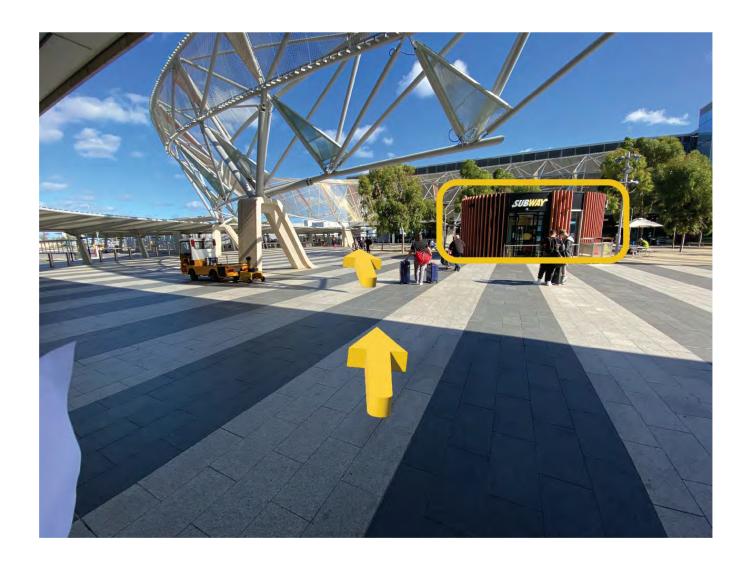

**Step 5:** Continue **STRAIGHT** exiting the terminal through the glass doors.

**Step 6:** Now that you are outside continue **STRAIGHT** passing the Subway kiosk that is on your right.

**Step 7:** Continue to follow the sidewalk as it bends **LEFT** around the corner to the Taxi and Shuttle Pickup Areas.