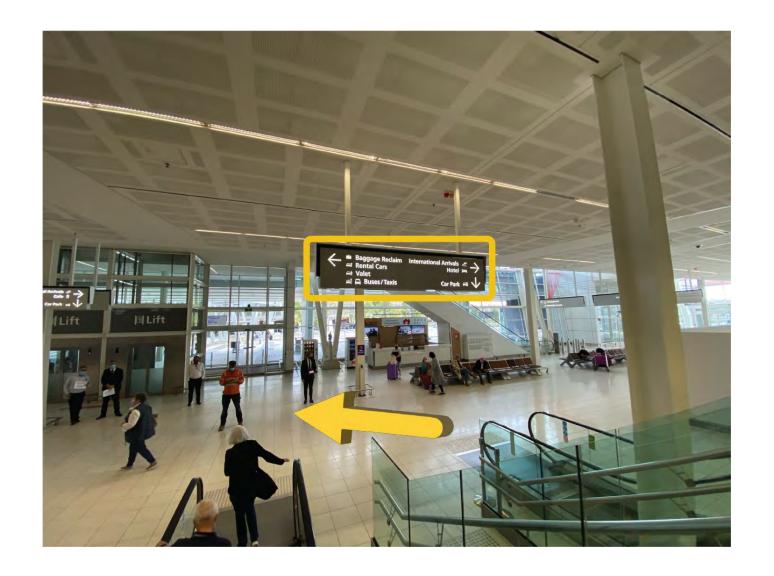

**Step 2:** As you reach the bottom of the stairs turn left following signs to the **baggage claim area.** 

**Step 3:** Continue **STRAIGHT** collecting your bags at your assigned baggage carousel.

**Step 4:** Once you've collected your bags **EXIT** the building by turning **RIGHT** at baggage claim **#3** following signs to the **Buses & Taxis** Pickup Areas.