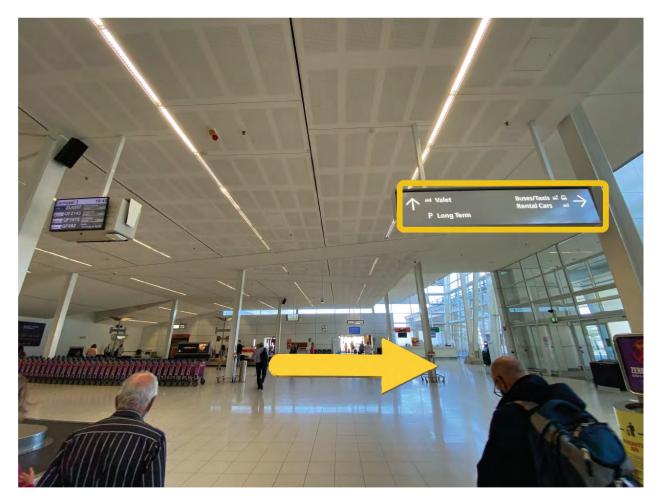

**Step 2:** As you reach the bottom of the stairs turn left following signs to the **baggage claim area.** 

**Step 3:** Continue **STRAIGHT** collecting your bags at your assigned baggage carousel.

**Step 4:** Once you've collected your bags **EXIT** the building by turning **RIGHT** at baggage claim **#3** following signs to the **Buses & Taxis** Pickup Areas.