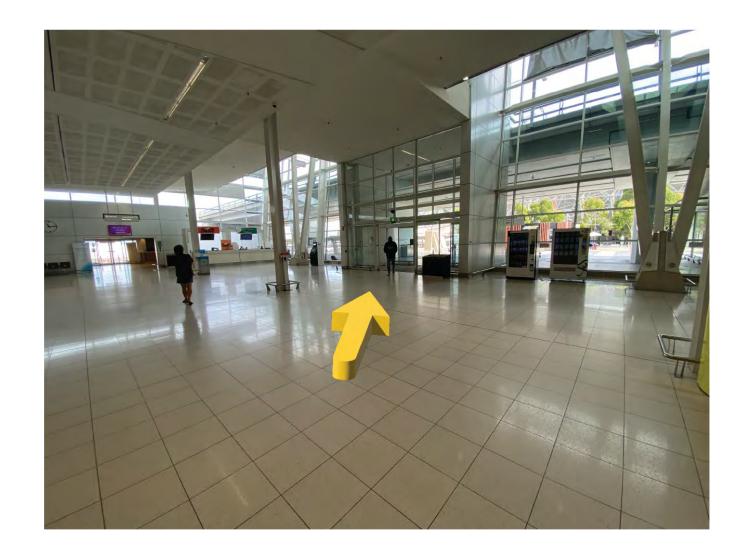

**Step 2:** As you reach the bottom of the stairs turn left following signs to the **baggage claim area.** 

**Step 3:** Continue **STRAIGHT** collecting your bags at your assigned baggage carousel.

**Step 4:** Once you've collected your bags **EXIT** the building by turning **RIGHT** at baggage claim **#3** following signs to the **Buses & Taxis** Pickup Areas.

**Step 5:** Continue **STRAIGHT** exiting the terminal through the glass doors.

**Step 6:** Now that you are outside continue **STRAIGHT** passing the Subway kiosk that is on your right.

**Step 7:** Continue to follow the sidewalk as it bends **LEFT** around the corner to the Taxi and Shuttle Pickup Areas.