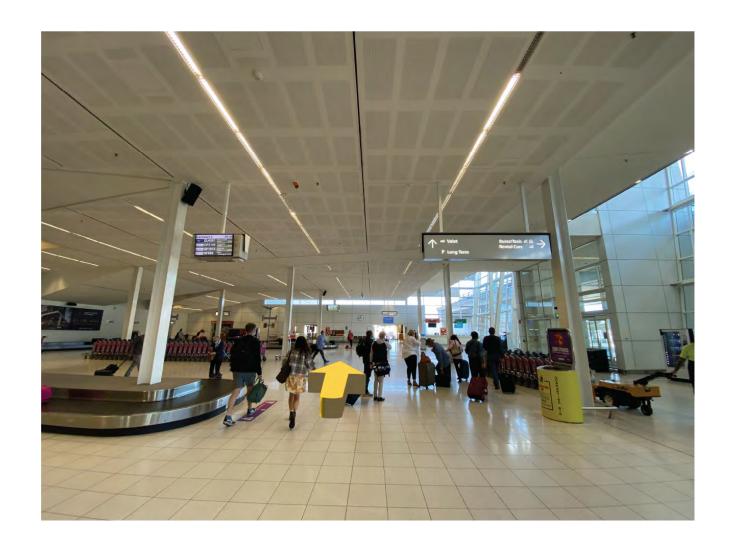

**Step 2:** As you reach the bottom of the stairs turn left following signs to the **baggage claim area.** 

**Step 3:** Continue **STRAIGHT** collecting your bags at your assigned baggage carousel.

**Step 4:** Once you've collected your bags **EXIT** the building by turning **RIGHT** at baggage claim **#3** following signs to the **Buses & Taxis** Pickup Areas.