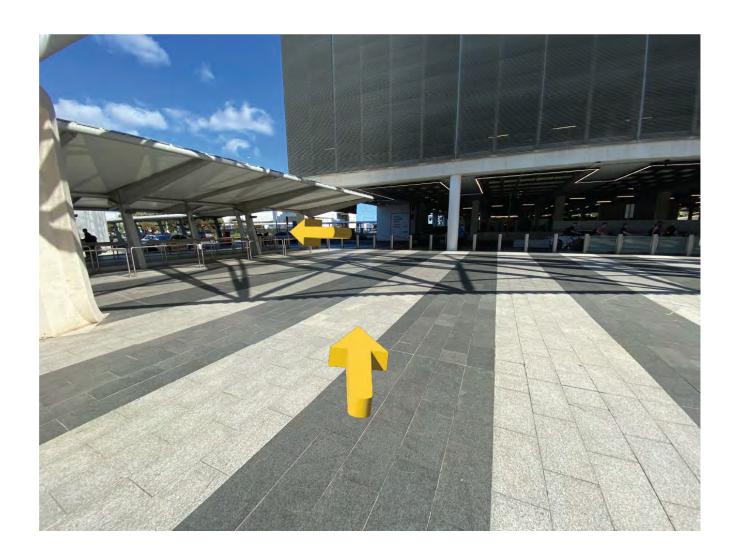

**Step 5:** Continue **STRAIGHT** exiting the terminal through the glass doors.

**Step 6:** Now that you are outside continue **STRAIGHT** passing the Subway kiosk that is on your right.

**Step 7:** Continue to follow the sidewalk as it bends **LEFT** around the corner to the Taxi and Shuttle Pickup Areas.

## Step 8: Continue STRAIGHT following the sidewalk.

**Step 9:** Continue **STRAIGHT** following the sign to the Buses Pickup.

**Step 10:** Cross the crosswalk and continue **STRAIGHT** to arrive at the bus shelter and your pickup location.