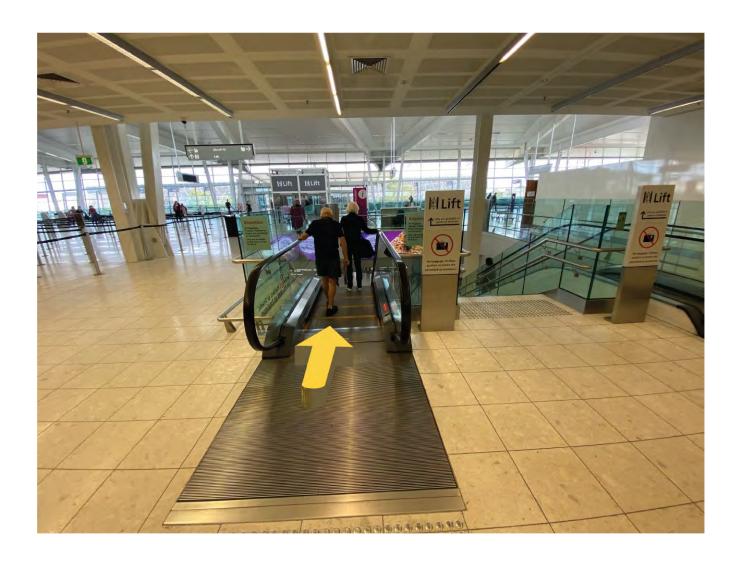

## WELCOME TO THE Adelaide Domestic AIRPORT

PLEASE FOLLOW THIS STEP-BY-STEP GUIDE TO REACH THE SHUTTLE BUS PICK-UP LOCATION.

**Step 1:** As you arrive follow signs down the stairs/escalator making your way to the baggage claim area.