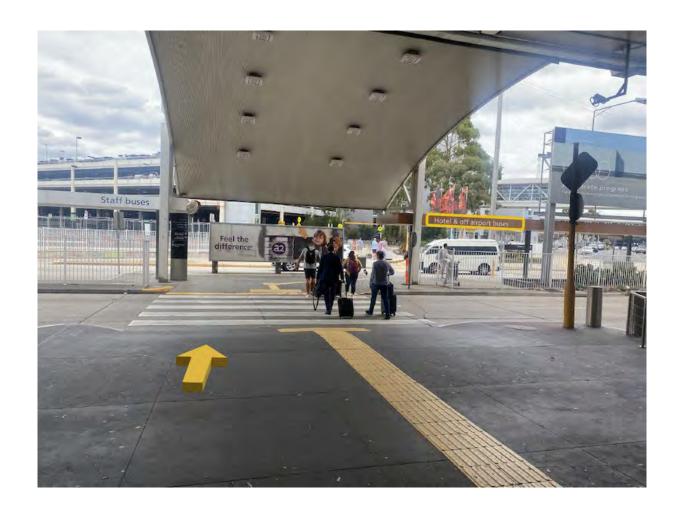

## Step 3: Once outside continue RIGHT.

**Step 4:** Continue **STRAIGHT** until you reach the crosswalk on your **LEFT**.

Step 5: Making your way to the Hotel & Off Airport Buses Area continue STRAIGHT to cross the crosswalk.

**Step 6:** Making your way across the crosswalk continue to the **RIGHT** once you've reached the other side.

**Step 7:** Ignoring the crosswalk on your left continue straight following signs to the **Hotel & Off Airport Buses Area.** 