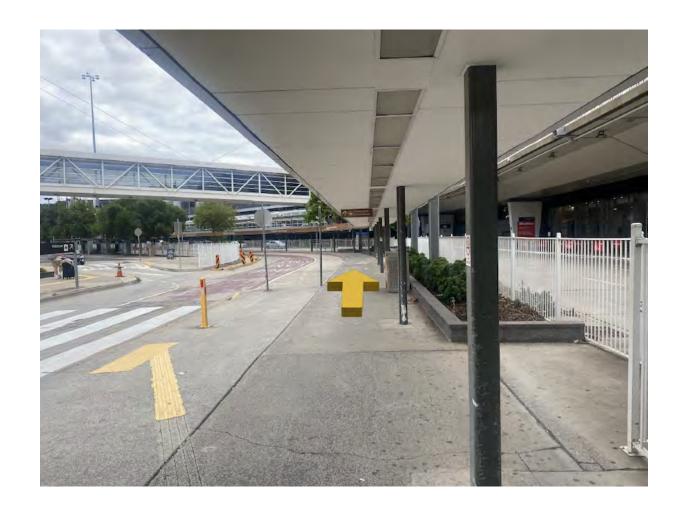

**Step 6:** Making your way across the crosswalk continue to the **RIGHT** once you've reached the other side.

**Step 7:** Ignoring the crosswalk on your left continue straight following signs to the **Hotel & Off Airport Buses Area.** 

**Step 8:** Continue straight following signs to the **Hotel & Off Airport Buses Area.** You are now in the Shuttle Bus Pickup Area – Keep an eye out for our East Coast Car Rental Bus.

**Step 9:** The bus you are looking for will look similar to this one. If it isn't currently here it will be shortly. Thank you for choosing East Coast Car Rentals.