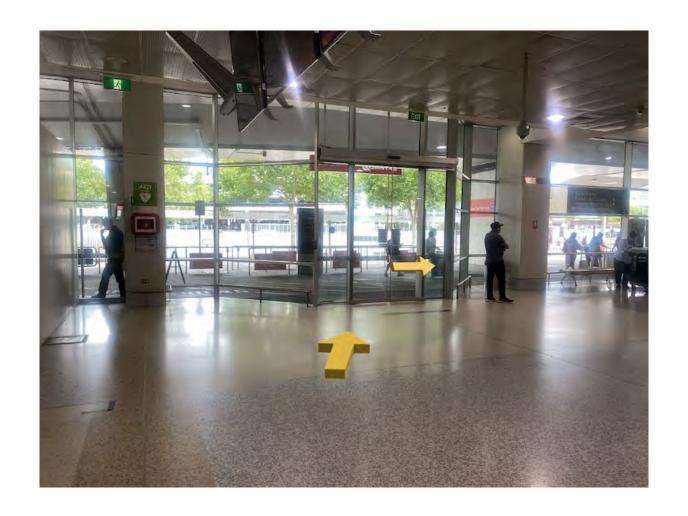

**Step 2:** Continue **STRAIGHT** exiting the terminal and then turning **RIGHT.** 