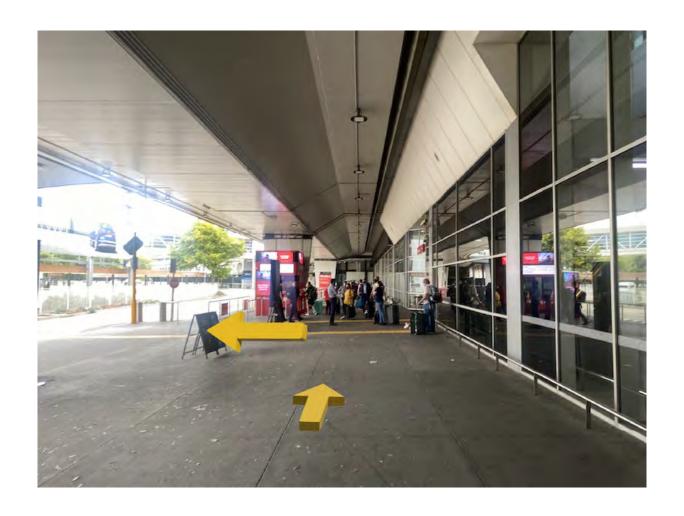

**Step 6:** Making your way across the crosswalk continue to the **RIGHT** once you've reached the other side.

**Step 7:** Ignoring the crosswalk on your left continue straight following signs to the **Hotel & Off Airport Buses Area.** 