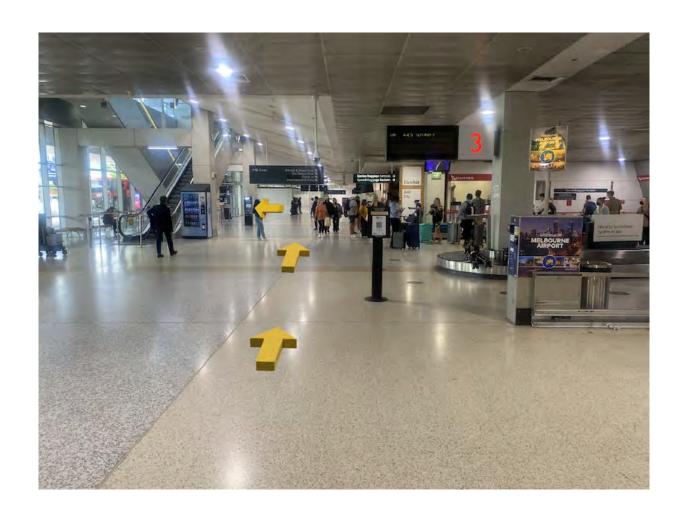

## WELCOME TO Melbourne Domestic Airport Qantas Arrivals

PLEASE FOLLOW THIS STEP-BY-STEP GUIDE TO REACH THE SHUTTLE BUS PICK-UP LOCATION.

**Step 1:** Once you've collected your bags continue straight passing the set of escalators on your **LEFT** to a set of glass doors where you will **EXIT** the terminal.