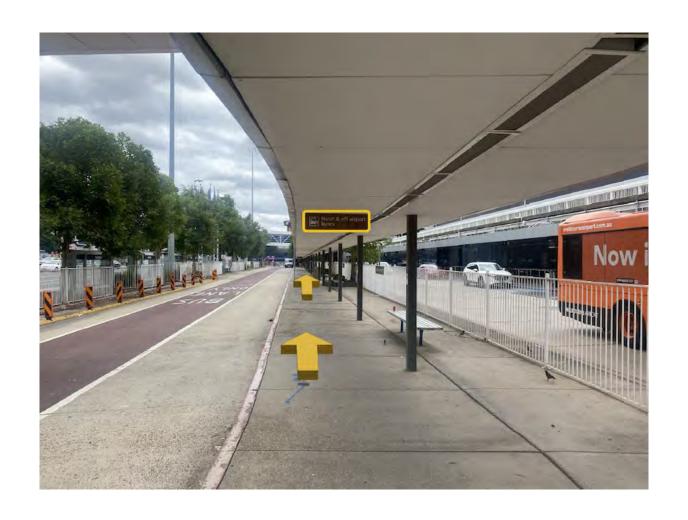

**Step 8:** Continue straight following signs to the **Hotel & Off Airport Buses Area.** You are now in the Shuttle Bus Pickup Area – Keep an eye out for our East Coast Car Rental Bus.

**Step 9:** The bus you are looking for will look similar to this one. If it isn't currently here it will be shortly. Thank you for choosing East Coast Car Rentals.