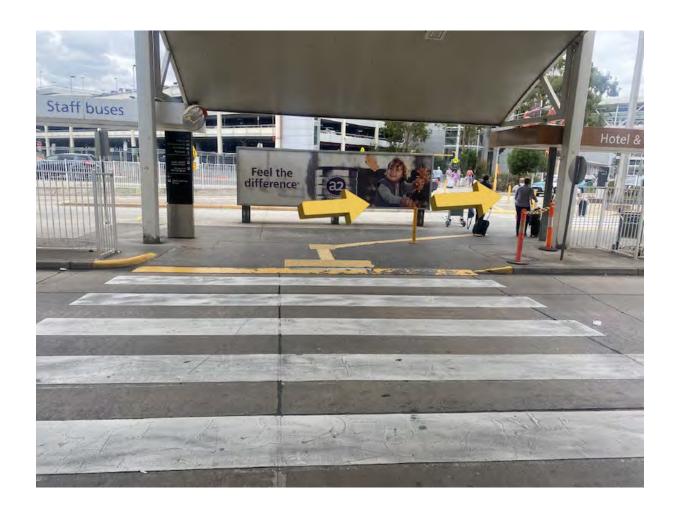

## Step 3: Once outside continue RIGHT.

**Step 4:** Continue **STRAIGHT** until you reach the crosswalk on your **LEFT**.

Step 5: Making your way to the Hotel & Off Airport Buses Area continue STRAIGHT to cross the crosswalk.

**Step 6:** Making your way across the crosswalk continue to the **RIGHT** once you've reached the other side.

**Step 7:** Ignoring the crosswalk on your left continue straight following signs to the **Hotel & Off Airport Buses Area.** 