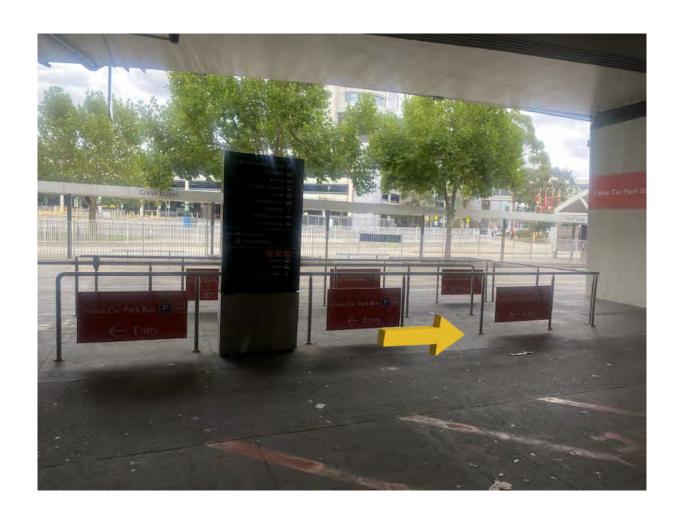

## Step 3: Once outside continue RIGHT.

**Step 4:** Continue **STRAIGHT** until you reach the crosswalk on your **LEFT**.

Step 5: Making your way to the Hotel & Off Airport Buses Area continue STRAIGHT to cross the crosswalk.