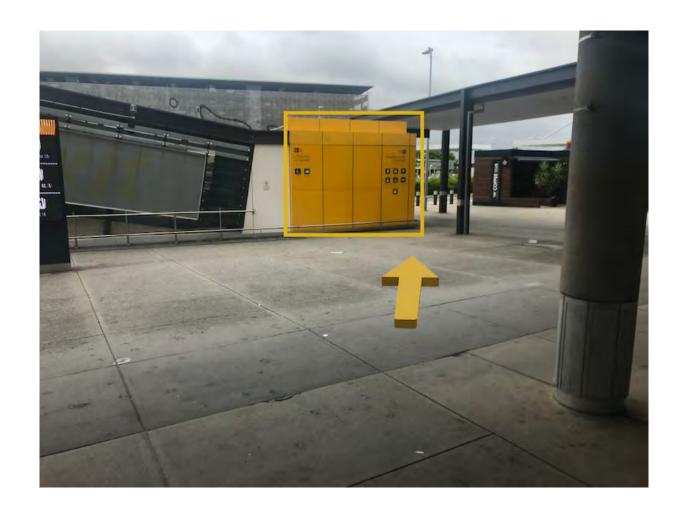

# Step 7: At this sign turn RIGHT to follow the signs to the Bus and Coach Area.

**Step 8:** Take the escalator back to ground level following signs to the **Bus and Coach A-B** area.