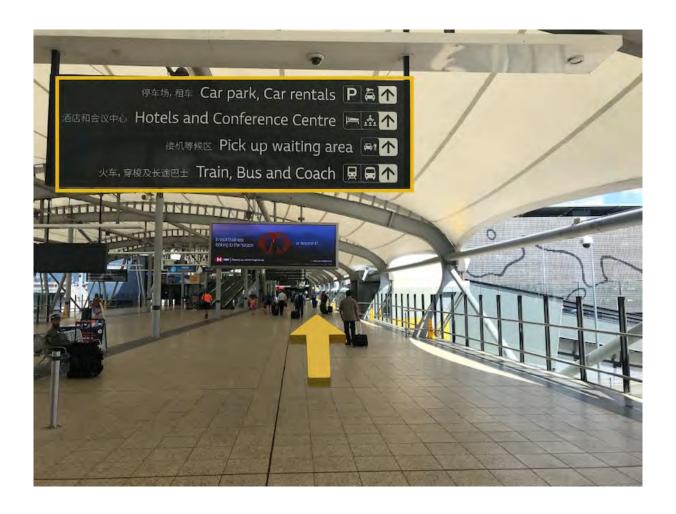

## **Step 5:** At the top of the escalator turn **RIGHT**.

**Step 6:** As you enter the Skywalk continue **STRAIGHT** following the signs to the **Train, Bus and Coach** area on your right hand side.