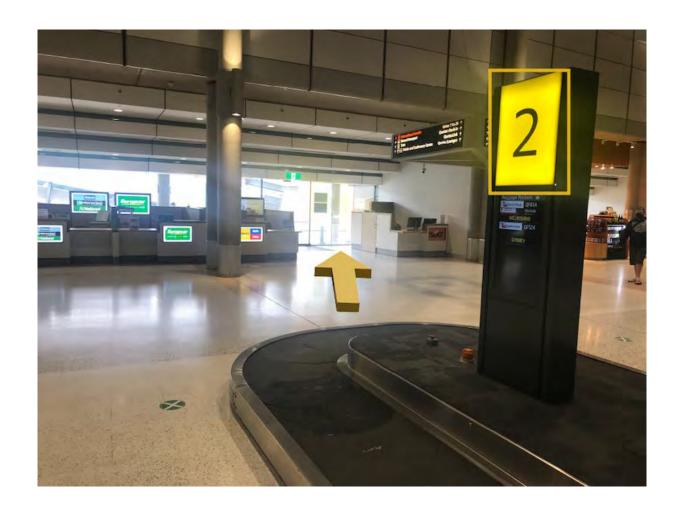

# WELCOME TO THE Brisbane Domestic AIRPORT – Qantas Terminal

PLEASE FOLLOW THIS STEP-BY-STEP GUIDE TO REACH THE SHUTTLE BUS PICK-UP LOCATION.

Step 1: Once you've collected your bags EXIT the terminal through the glass doors at Baggage Carousel #2 making your way to the Skywalk.