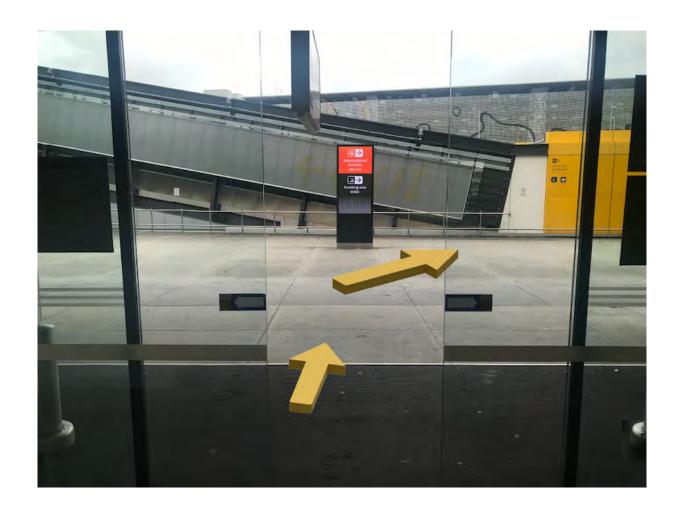

**Step 2:** Exiting the terminal turn **RIGHT** making your way to the **Skywalk.** 