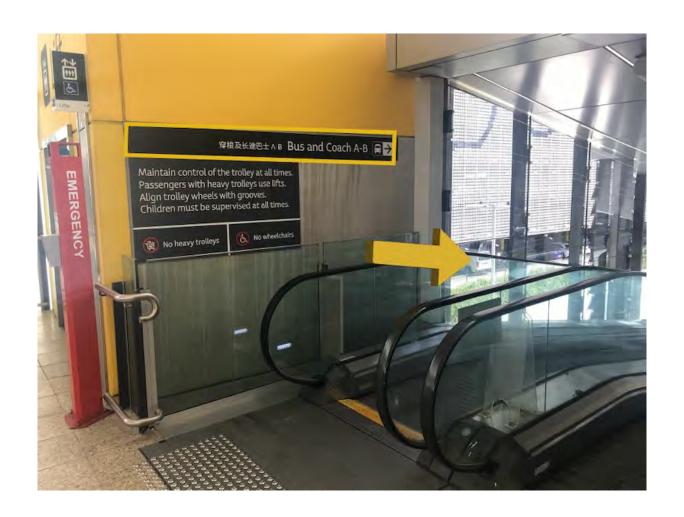

# Step 7: At this sign turn RIGHT to follow the signs to the Bus and Coach Area.

**Step 8:** Take the escalator back to ground level following signs to the **Bus and Coach A-B** area.