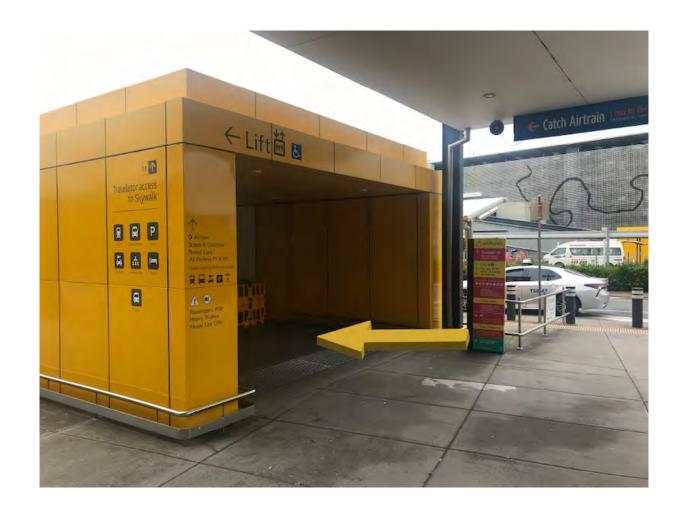

# Step 7: At this sign turn RIGHT to follow the signs to the Bus and Coach Area.

**Step 8:** Take the escalator back to ground level following signs to the **Bus and Coach A-B** area.