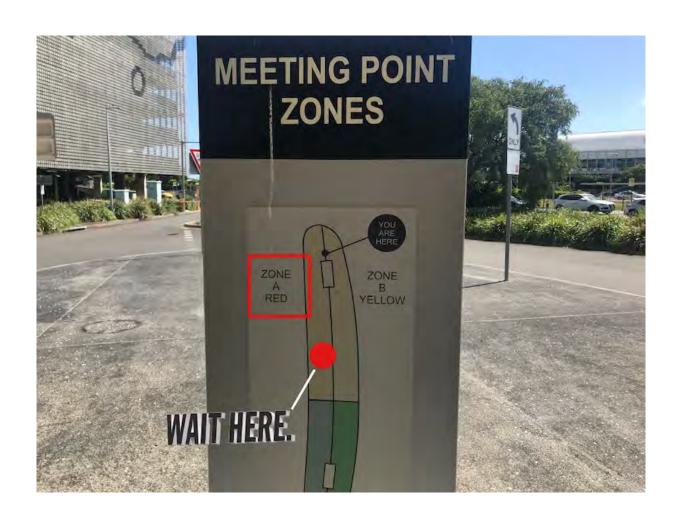

### **Step 9:** Continue **STRAIGHT** towards the information directory.

**Step 10:** You are now in the Shuttle Bus Pickup Area. Turn 180 degrees to wait for your Shuttle in the **Zone A Red.** 

**Step 11:** The bus you are looking for will look similar to this one – please wait here while one of our welcoming drivers arrives.