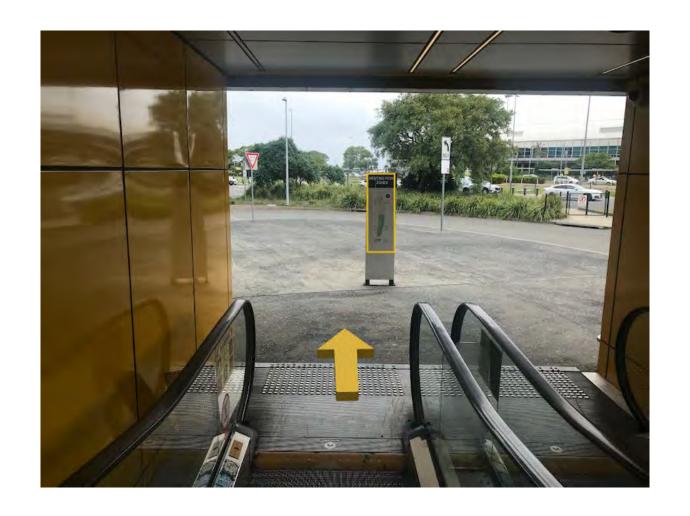

#### Step 3: Continue STRAIGHT to access escalator to the Skywalk.

**Step 4:** Turning **LEFT** make your way up the escalator to the **Skywalk.** 