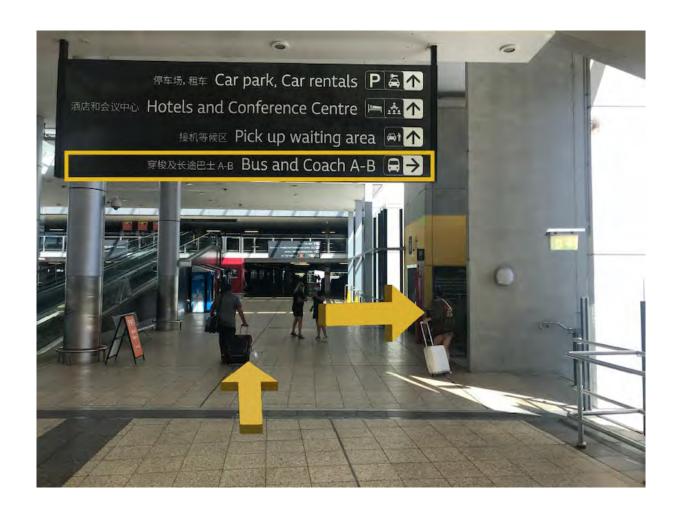

# Step 7: At this sign turn RIGHT to follow the signs to the Bus and Coach Area.

**Step 8:** Take the escalator back to ground level following signs to the **Bus and Coach A-B** area.