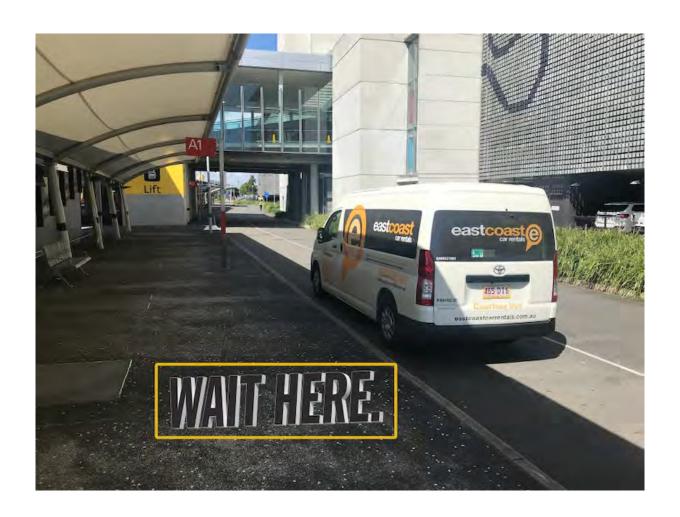

### **Step 9:** Continue **STRAIGHT** towards the information directory.

**Step 10:** You are now in the Shuttle Bus Pickup Area. Turn 180 degrees to wait for your Shuttle in the **Zone A Red.** 

**Step 11:** The bus you are looking for will look similar to this one – please wait here while one of our welcoming drivers arrives.