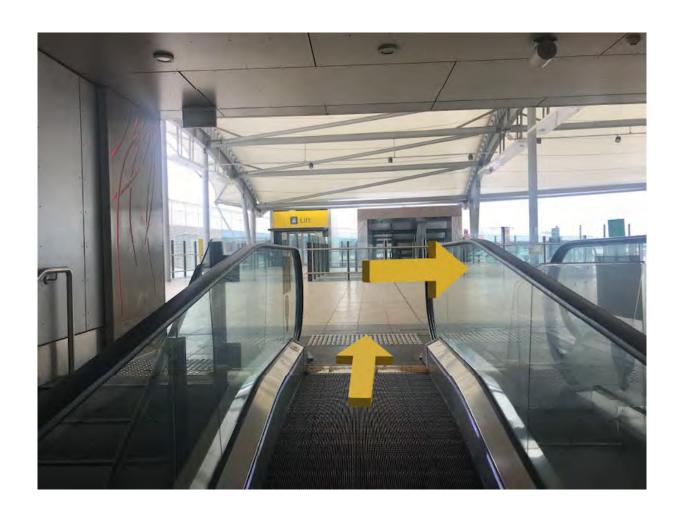

#### Step 3: Continue STRAIGHT to access escalator to the Skywalk.

**Step 4:** Turning **LEFT** make your way up the escalator to the **Skywalk.** 

## **Step 5:** At the top of the escalator turn **RIGHT**.

**Step 6:** As you enter the Skywalk continue **STRAIGHT** following the signs to the **Train, Bus and Coach** area on your right hand side.