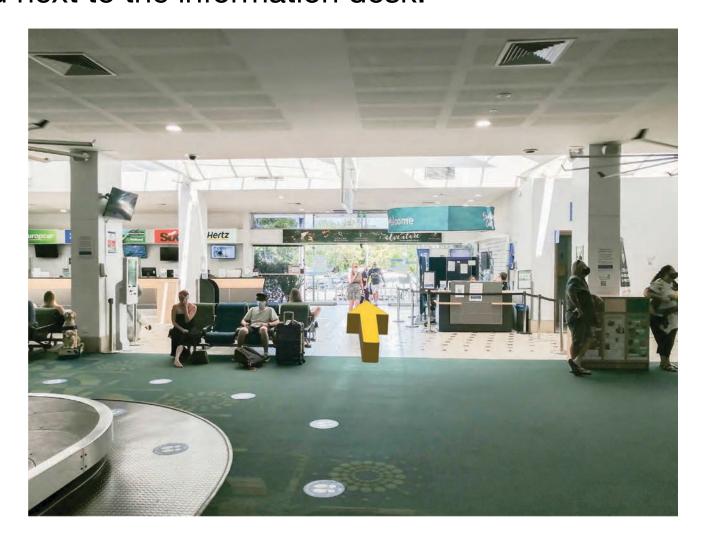

**Step 3:** Once you've collected your bags call **1 800 028 881** to arrange your shuttle bus pick up. Turn 180 degrees to **EXIT** the building using the doors located next to the information desk.