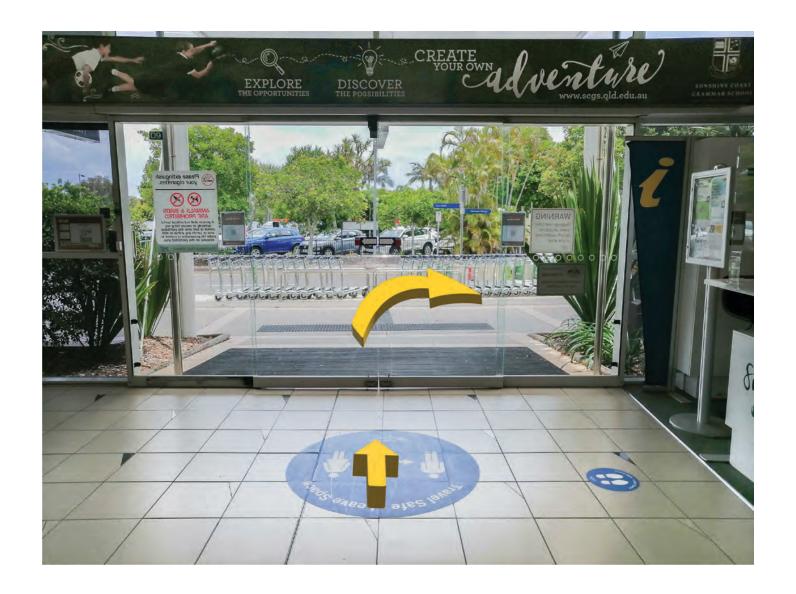

**Step 3:** Once you've collected your bags call **1 800 028 881** to arrange your shuttle bus pick up. Turn 180 degrees to **EXIT** the building using the doors located next to the information desk.

## Step 4: Exiting the building turn RIGHT.

**Step 5:** As you exit the building you will see a **Car Rental** sign in the distance – continue towards it.

**Step 6:** You will reach a **JET STAR ARRIVALS** sign - **DO NOT** go any further than this. One of our welcoming staff will be here shortly if they are not already. Thank-you for renting with East Coast Car Rentals.