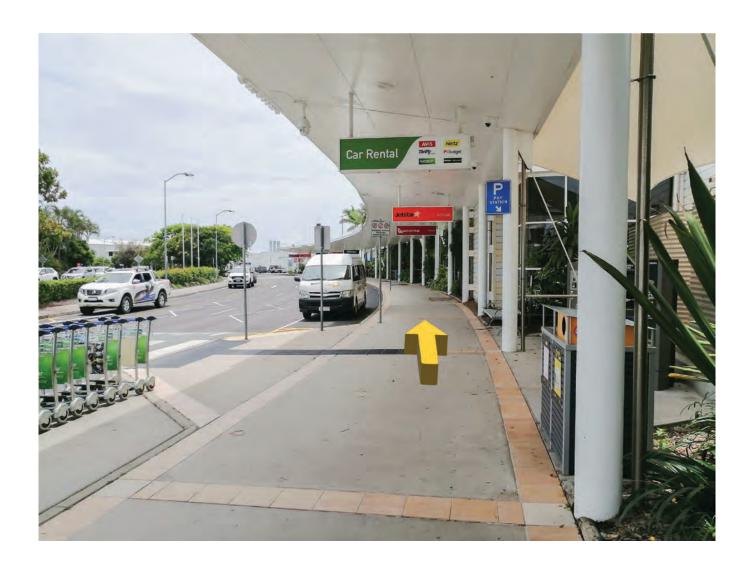

## Step 4: Exiting the building turn RIGHT.

**Step 5:** As you exit the building you will see a **Car Rental** sign in the distance – continue towards it.

**Step 6:** You will reach a **JET STAR ARRIVALS** sign - **DO NOT** go any further than this. One of our welcoming staff will be here shortly if they are not already. Thank-you for renting with East Coast Car Rentals.