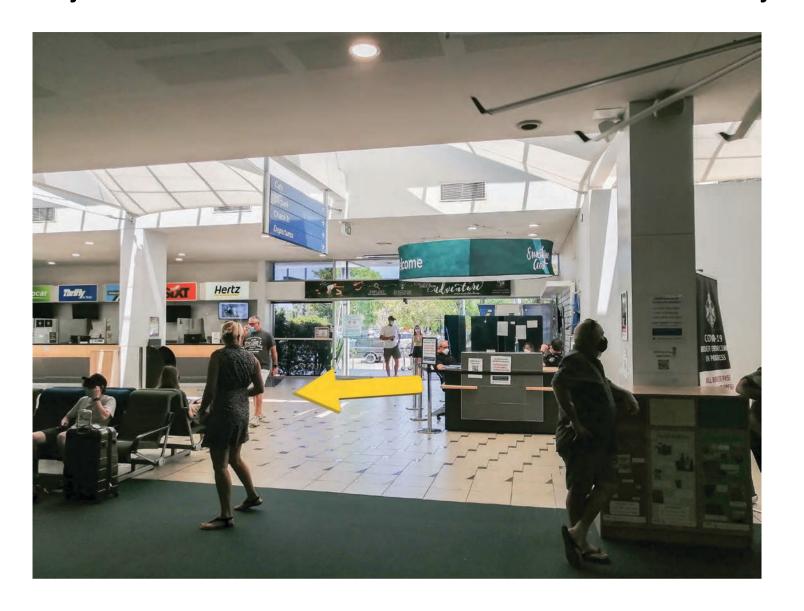

## WELCOME TO THE SUNSHINE COAST AIRPORT

PLEASE FOLLOW THIS STEP-BY-STEP GUIDE TO REACH OUR SHUTTLE BUSS PICK-UP LOCATION.

Step 1: Once you've entered the terminal turn LEFT to collect you bags.

**Step 2:** Collect your bags here at one of the two carousels in the terminal.