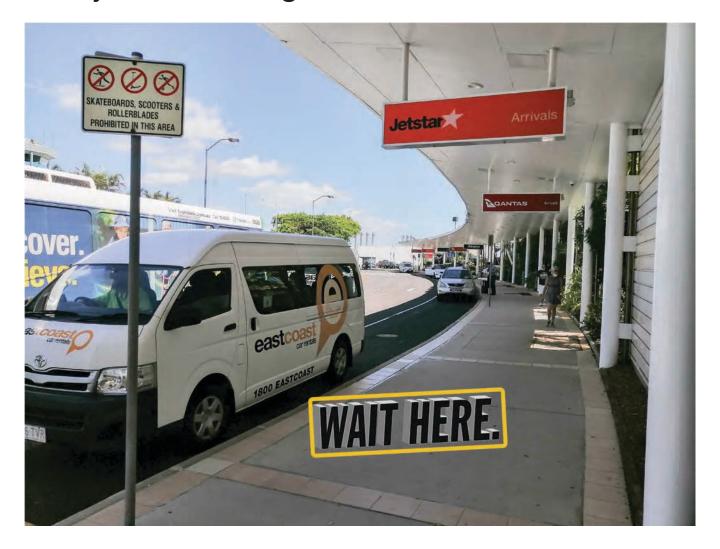

## Step 4: Exiting the building turn RIGHT.

**Step 5:** As you exit the building you will see a **Car Rental** sign in the distance – continue towards it.

**Step 6:** You will reach a **JET STAR ARRIVALS** sign - **DO NOT** go any further than this. One of our welcoming staff will be here shortly if they are not already. Thank-you for renting with East Coast Car Rentals.