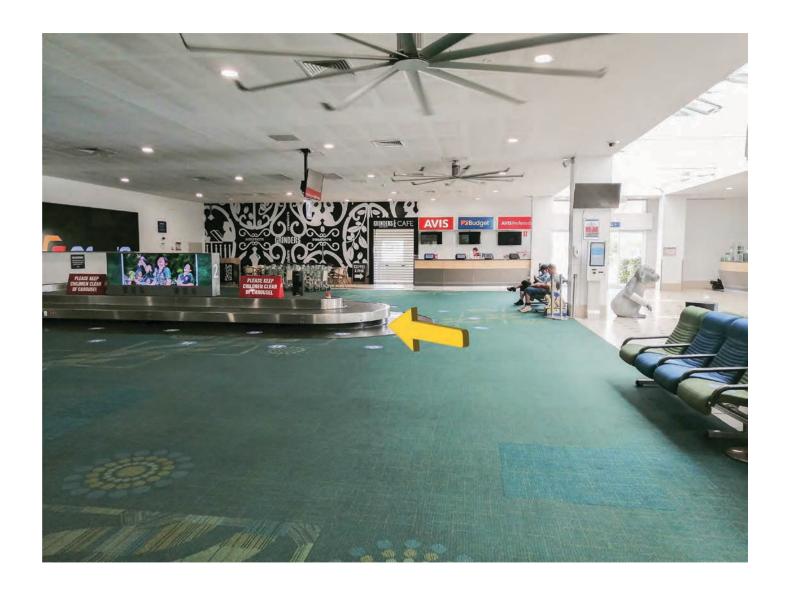

## WELCOME TO THE SUNSHINE COAST AIRPORT

PLEASE FOLLOW THIS STEP-BY-STEP GUIDE TO REACH OUR SHUTTLE BUSS PICK-UP LOCATION.

Step 1: Once you've entered the terminal turn LEFT to collect you bags.

**Step 2:** Collect your bags here at one of the two carousels in the terminal.