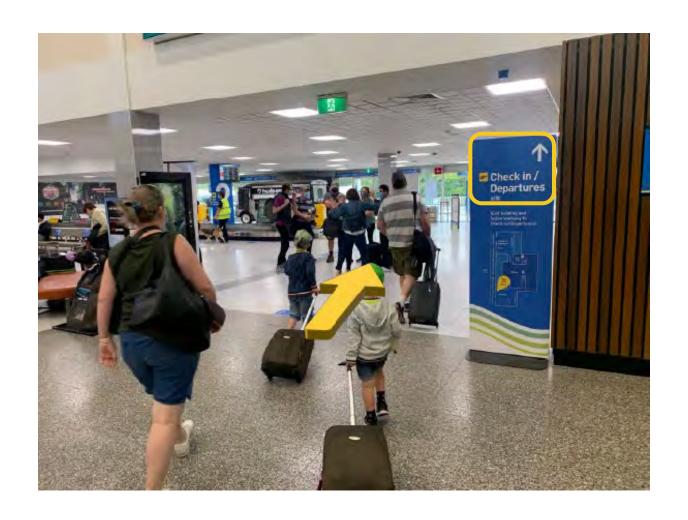

## WELCOME TO THE LAUNCESTON AIRPORT

PLEASE FOLLOW THIS STEP-BY-STEP GUIDE TO REACH THE SHUTTLE BUS PICK-UP LOCATION.

Step 1: Once you've collected your bags follow signs to CHECK-IN & DEPARTURES towards the airport exit.