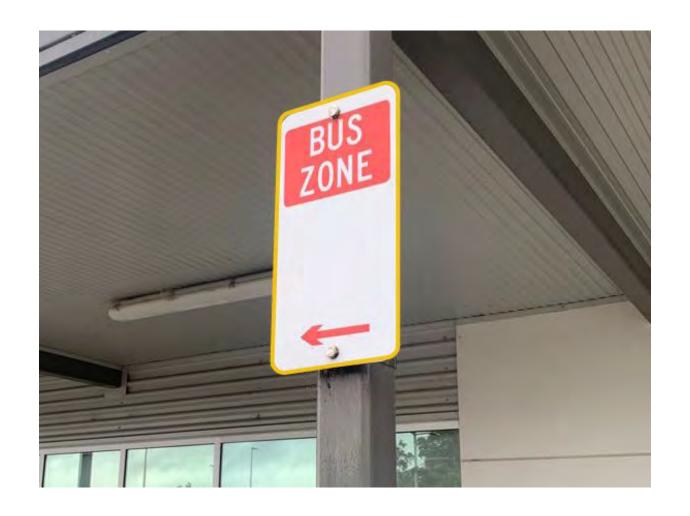

**Step 6:** Continue past the **VIRGIN AUSTRALIA** sign looking for a red and white **BUS ZONE** sign.

**Step 7:** This is the sign you're looking for. Once you've arrive here, please wait for one of our shuttle bus drivers.