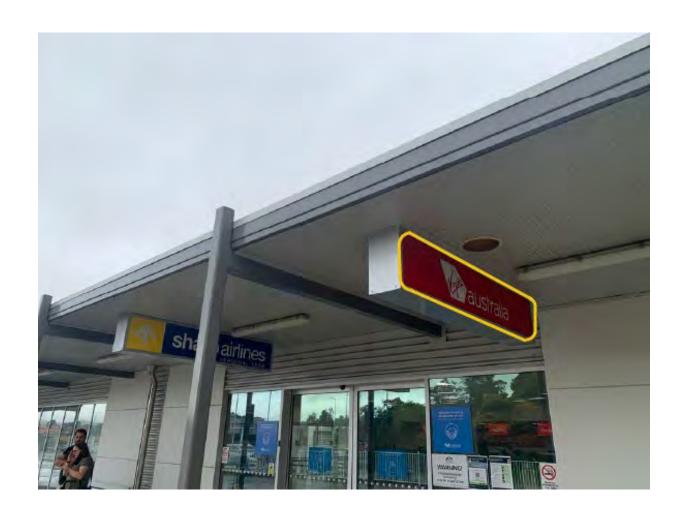

**Step 6:** Continue past the **VIRGIN AUSTRALIA** sign looking for a red and white **BUS ZONE** sign.

**Step 7:** This is the sign you're looking for. Once you've arrive here, please wait for one of our shuttle bus drivers.