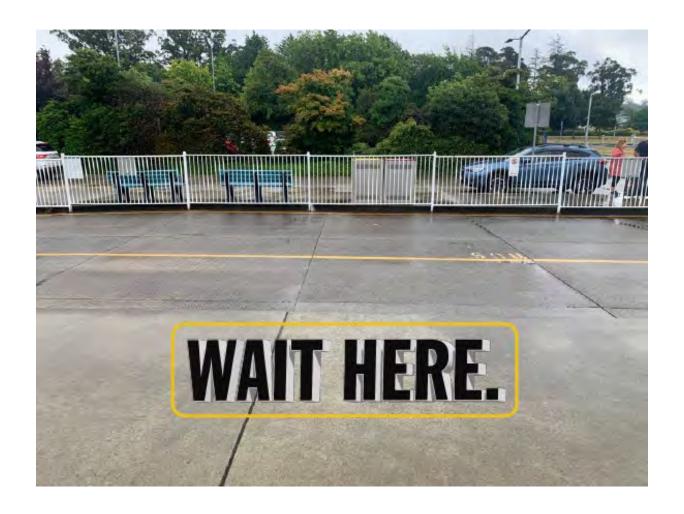

**Step 6:** Continue past the **VIRGIN AUSTRALIA** sign looking for a red and white **BUS ZONE** sign.

**Step 7:** This is the sign you're looking for. Once you've arrive here, please wait for one of our shuttle bus drivers.

**Step 8:** One of our welcoming drivers will be here shortly, if they are not already. Thank-you for renting with East Coast Car Rentals.