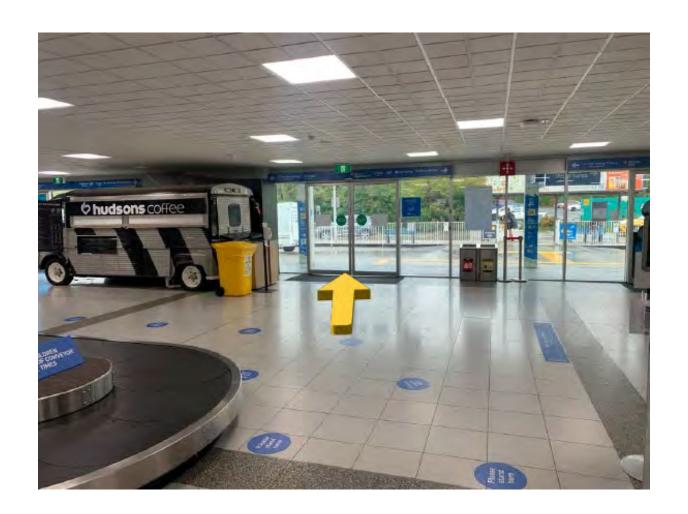

## **Step 2:** Continue **STRAIGHT** exiting the terminal beside **HUDSONS COFFEE**.