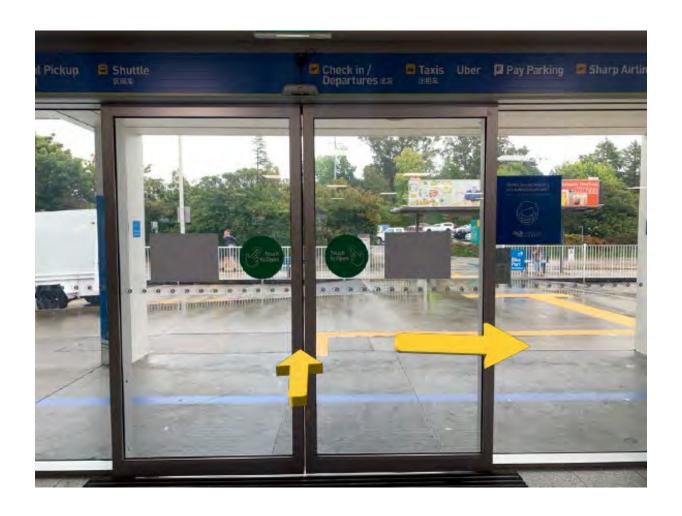

## Step 3: Exit the terminal and turn RIGHT.

**Step 4:** Now that you're outside follow the signs to the **CHECK IN** & **DEPARTURES**.

**Step 5:** Continuing **STRAIGHT** you will pass a **QANTAS** arrivals sign.