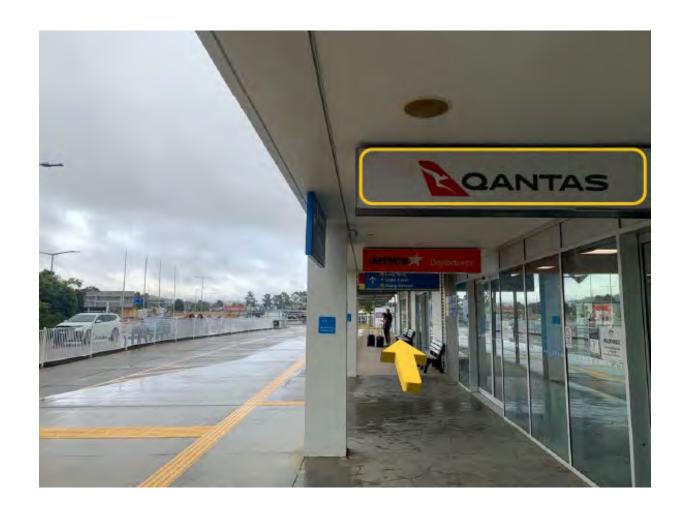

## Step 3: Exit the terminal and turn RIGHT.

**Step 4:** Now that you're outside follow the signs to the **CHECK IN** & **DEPARTURES**.

**Step 5:** Continuing **STRAIGHT** you will pass a **QANTAS** arrivals sign.

**Step 6:** Continue past the **VIRGIN AUSTRALIA** sign looking for a red and white **BUS ZONE** sign.

**Step 7:** This is the sign you're looking for. Once you've arrive here, please wait for one of our shuttle bus drivers.