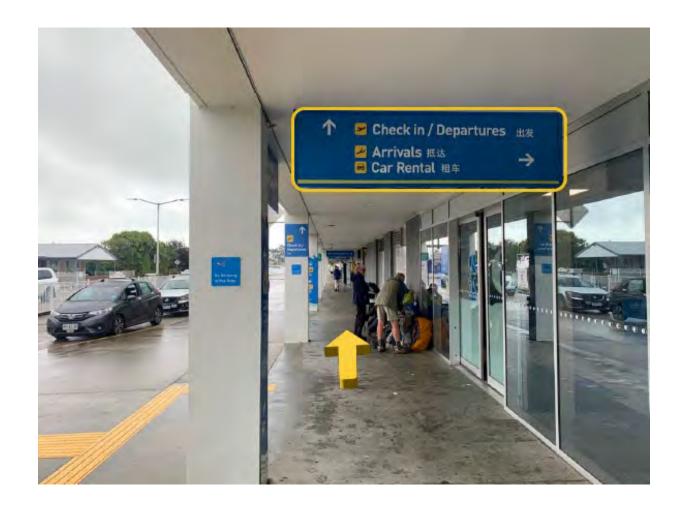

## Step 3: Exit the terminal and turn RIGHT.

**Step 4:** Now that you're outside follow the signs to the **CHECK IN** & **DEPARTURES**.

**Step 5:** Continuing **STRAIGHT** you will pass a **QANTAS** arrivals sign.