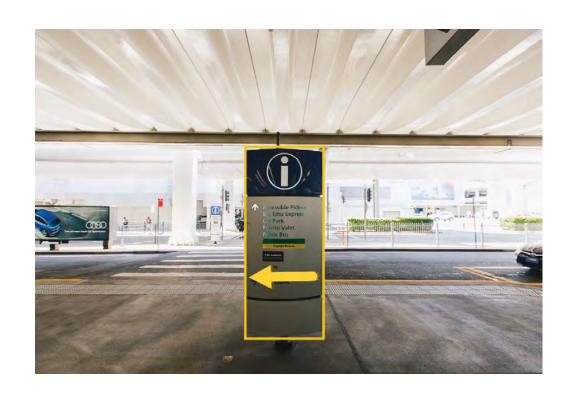

**Step 3:** Once you've reached carousel #3, turn **RIGHT**. Exiting the building make sure you stay on this side of the road and look out for a blue and gray information sign.

## Step 3a: EXIT the building and turn LEFT on the side walk.

**Step 4:** Staying on this side of the road and turn left at the information sign. Following the sidewalk until you reach a sign that says, "Coaches Bays 1-3 & Shuttles Bays 4-11".