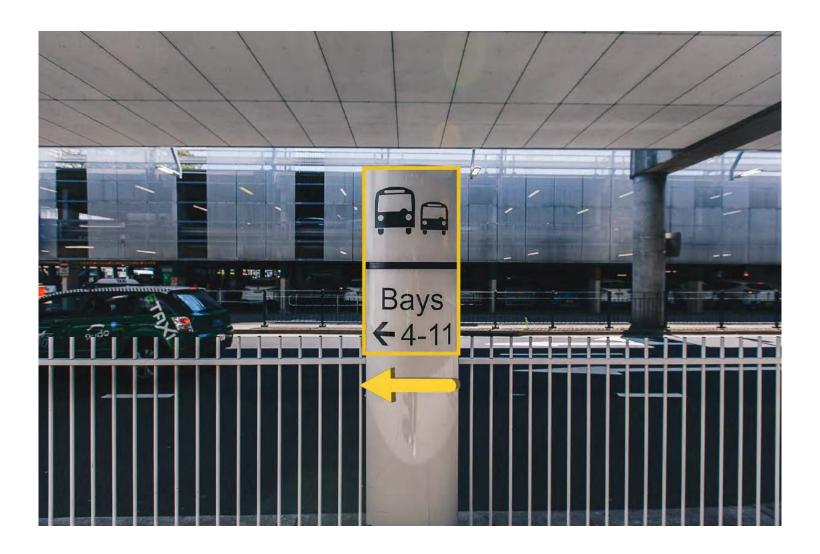

**Step 7:** At the "**Bays 4-11**" sign follow the arrow, turning **LEFT** making your way to another crosswalk.

**Step 8:** Follow the sidewalk, passing the "**Emergency Assembly Area**" sign until you reach another crosswalk.