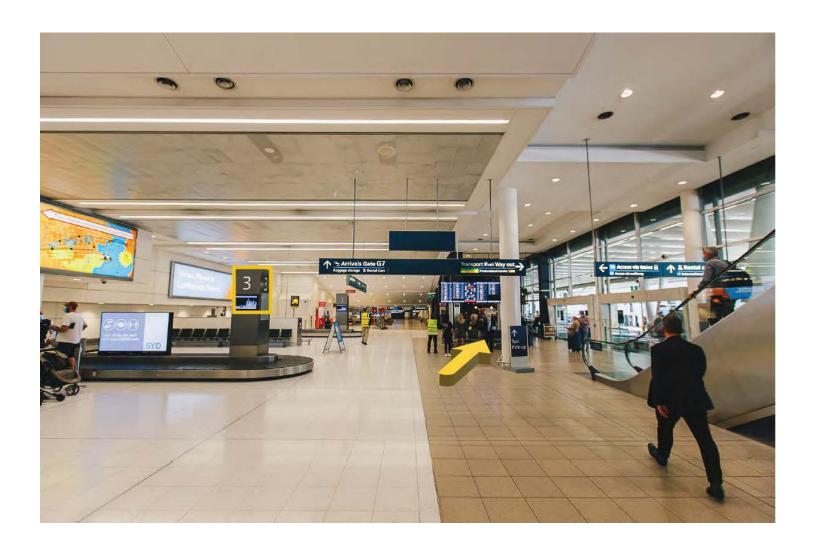

**Step 3:** Once you've reached carousel #3, turn **RIGHT**. Exiting the building make sure you stay on this side of the road and look out for a blue and gray information sign.