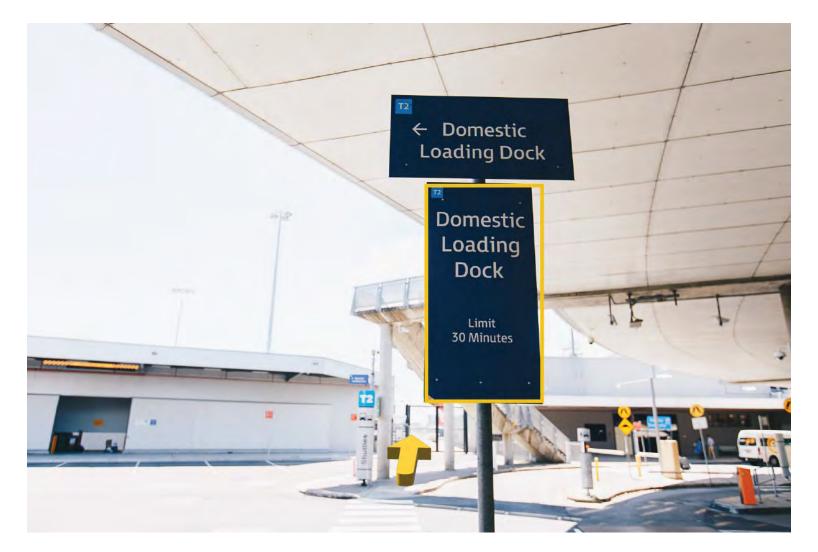

**Step 9:** Walk past the "**Domestic Loading Dock**" sign, and cross the street. To your right, in the distance you'll start to see the shuttle bus pick-up area.

**Step 10:** Head underneath and around the stairs. On your **RIGHT** you will notice the shuttle bus pick-up area.