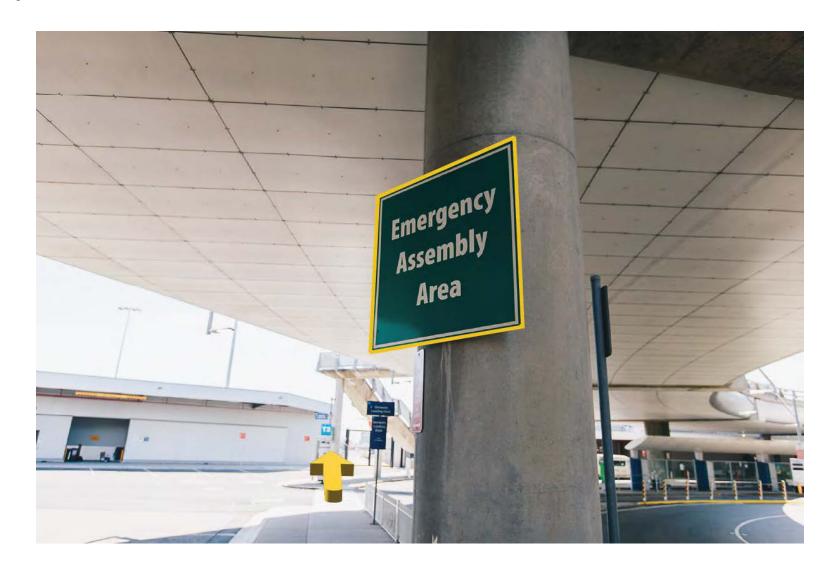

**Step 7:** At the "**Bays 4-11**" sign follow the arrow, turning **LEFT** making your way to another crosswalk.

**Step 8:** Follow the sidewalk, passing the "**Emergency Assembly Area**" sign until you reach another crosswalk.