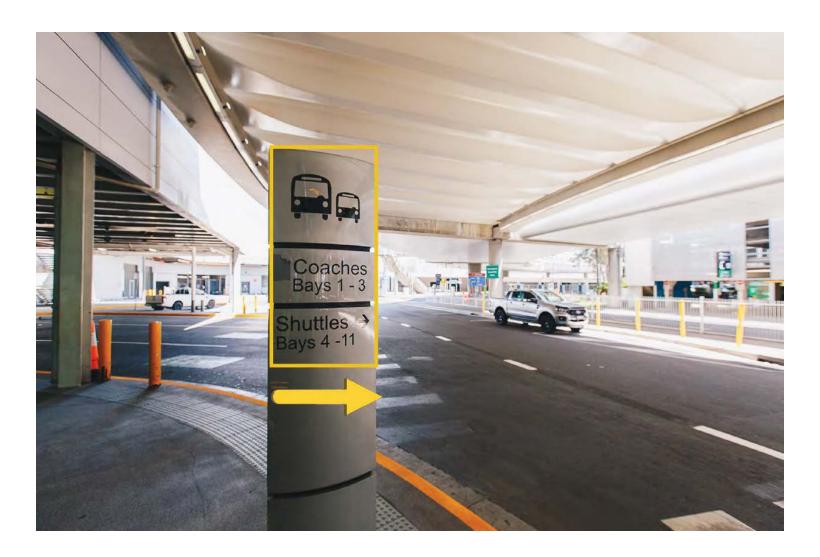

## Step 3a: EXIT the building and turn LEFT on the side walk.

**Step 4:** Staying on this side of the road and turn left at the information sign. Following the sidewalk until you reach a sign that says, "Coaches Bays 1-3 & Shuttles Bays 4-11".