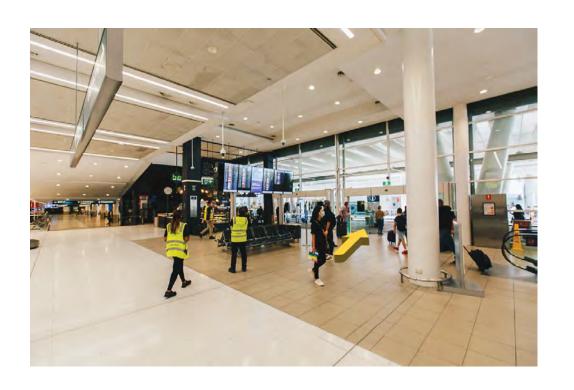

## WELCOME TO SYDNEY DOMESTIC AIRPORT JETSTAR TERMINAL

PLEASE FOLLOW THIS STEP-BY-STEP GUIDE TO REACH THE SHUTTLE BUSS PICK-UP LOCATION.

**Step 1:** Upon exiting the aircraft follow the airport signs to the baggage claim area. You will use the escalator on your **RIGHT** hand side to exit to the baggage claim, at the bottom of the escalator you will see a sign that says, "Catch Airport Link" turn **RIGHT** here to collect your bags.

**Step 2:** Once you've collected your bags walk underneath the "**Sydney help desk**" sign making your way to carousel #3, where you will exit the building. On your way you will pass carousel #2 continue straight until you reach #3.