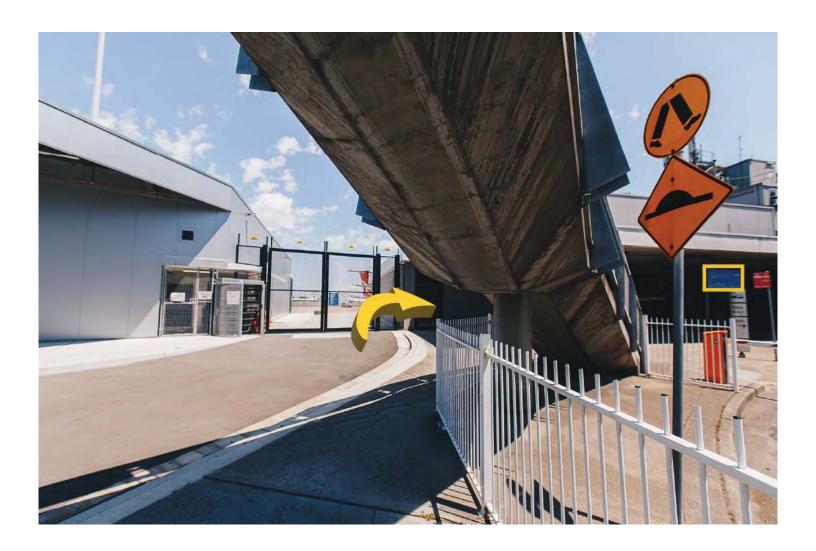

**Step 9:** Walk past the "**Domestic Loading Dock**" sign, and cross the street. To your right, in the distance you'll start to see the shuttle bus pick-up area.

**Step 10:** Head underneath and around the stairs. On your **RIGHT** you will notice the shuttle bus pick-up area.