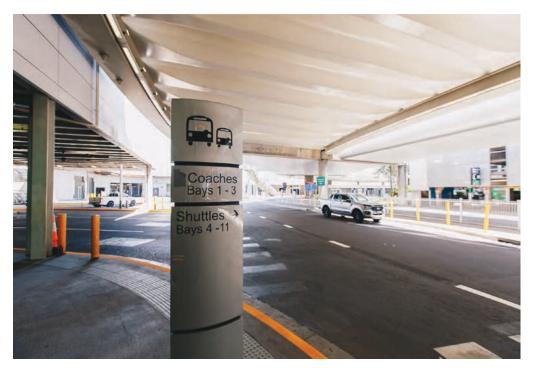

## Step 3a: EXIT the building and turn LEFT on the side walk.

**Step 4:** Staying on this side of the road and turn left at the information sign. Following the sidewalk until you reach a sign that says, "Coaches Bays 1-3 & Shuttles Bays 4-11".

**Step 5:** Walking down the sidewalk you will pass T2 Limousines on your **RIGHT** and Jet Star Arrivals on your **LEFT**, continue **STRAIGHT**. You're doing great, and almost there!

**Step 6:** Turn **RIGHT** and use the crosswalk to cross the street once you've reached the Coaches and Shuttle sign.