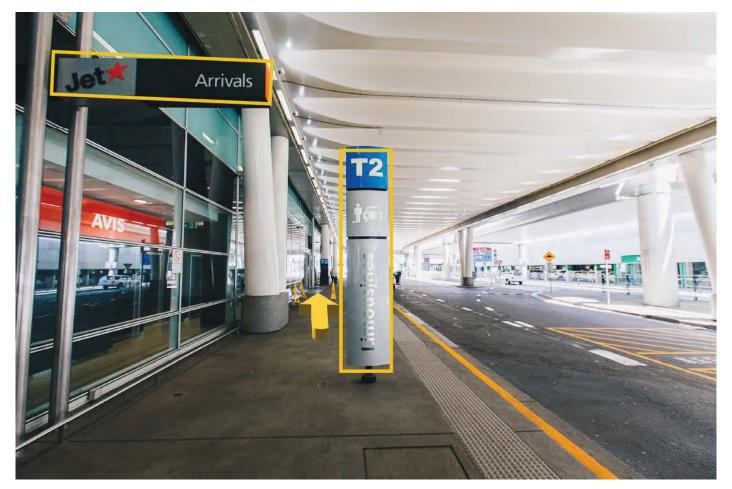

**Step 5:** Walking down the sidewalk you will pass T2 Limousines on your **RIGHT** and Jet Star Arrivals on your **LEFT**, continue **STRAIGHT**. You're doing great, and almost there!

**Step 6:** Turn **RIGHT** and use the crosswalk to cross the street once you've reached the Coaches and Shuttle sign.