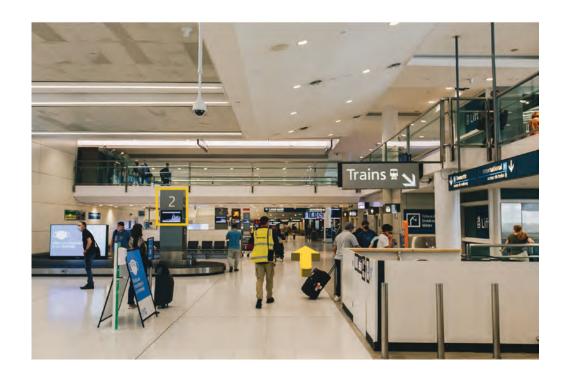

**Step 2:** Once you've collected your bags walk underneath the "**Sydney help desk**" sign making your way to carousel #3, where you will exit the building. On your way you will pass carousel #2 continue straight until you reach #3.