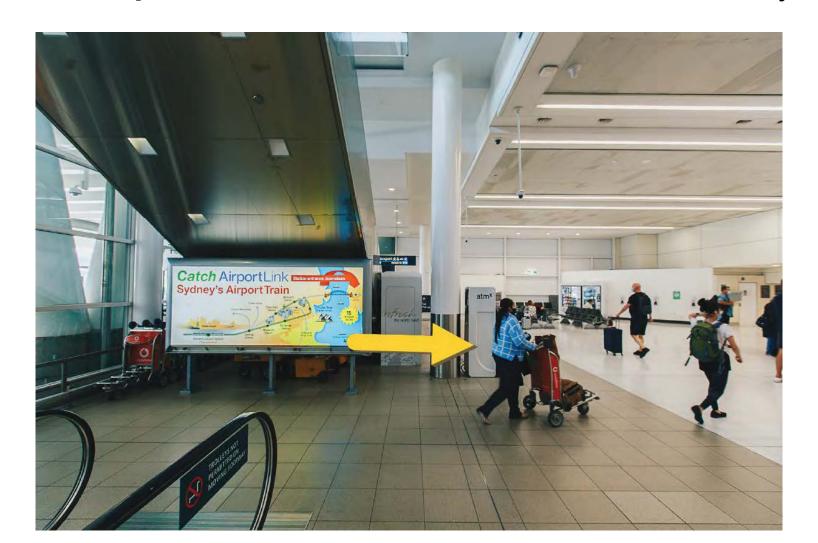

## WELCOME TO SYDNEY DOMESTIC AIRPORT JETSTAR TERMINAL

PLEASE FOLLOW THIS STEP-BY-STEP GUIDE TO REACH THE SHUTTLE BUSS PICK-UP LOCATION.

**Step 1:** Upon exiting the aircraft follow the airport signs to the baggage claim area. You will use the escalator on your **RIGHT** hand side to exit to the baggage claim, at the bottom of the escalator you will see a sign that says, "Catch Airport Link" turn **RIGHT** here to collect your bags.