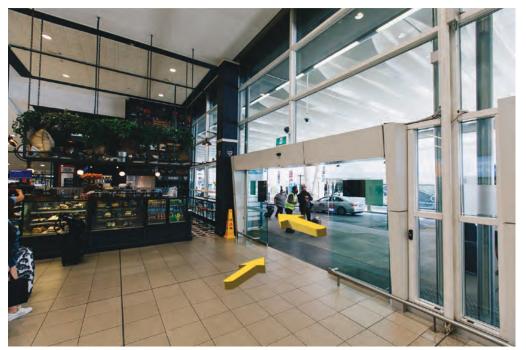

**Step 3:** Once you've reached carousel #3, turn **RIGHT**. Exiting the building make sure you stay on this side of the road and look out for a blue and gray information sign.

## Step 3a: EXIT the building and turn LEFT on the side walk.

**Step 4:** Staying on this side of the road and turn left at the information sign. Following the sidewalk until you reach a sign that says, "Coaches Bays 1-3 & Shuttles Bays 4-11".