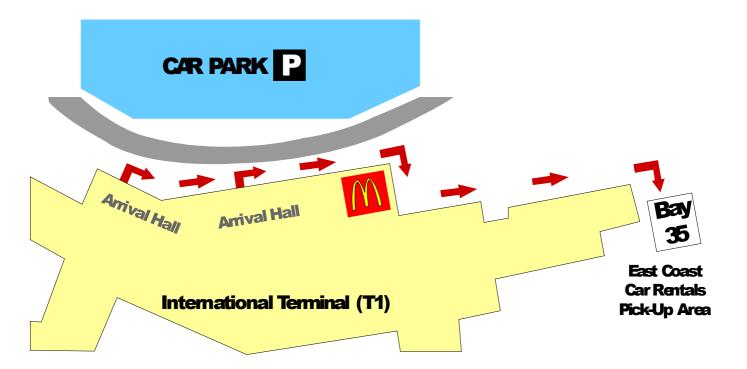

### NOTE:

- 1. After you have collected your luggage, exit the arrival hall area of terminal (T1) and turn right. As you walk along the path towards the Group Shuttle Buses zone or Train Station, you should pass by Mc Donald's (which is on your right).
- 2. Walk to the far end of the terminal (T1) and locate **BAY no. 35** (The meeting point for pick-up). Please call us on **1 800 4 PICKUP (1 800 474 258)** to arrange for a pick-up. Our courtesy shuttle has East Coast Car Rentals logos on it.
- 3. Delay may occur during peak times.